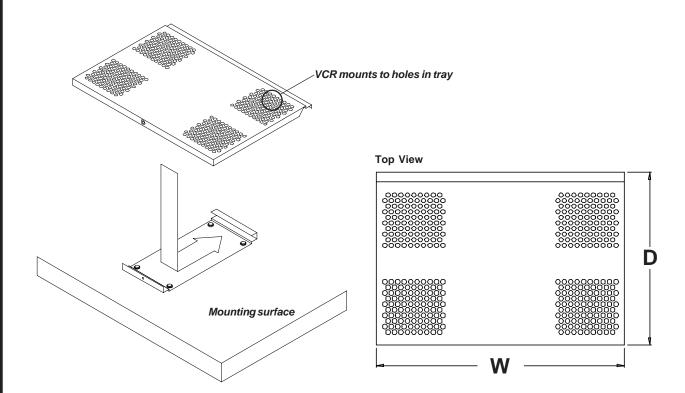

Designed for hospitality or institutional settings, this two piece VCR mount attaches to the mounting surface with adhesive pads or with mounting hardware. Additional security is provided by a key lock or penta-pin tamper resistant screws.

## Features:

- Heavy gauge cold rolled steel construction.
- Scratch resistant black fused epoxy finish.
- Utilizes tamper resistant screws or key lock.

| MAX. Load Capacity - 40 lbs. (18 kg.)                                                                 |           |                          |                          |                           |                            |
|-------------------------------------------------------------------------------------------------------|-----------|--------------------------|--------------------------|---------------------------|----------------------------|
| Model                                                                                                 | Security  | <b>W</b> - width         | <b>D</b> - depth         | Weight                    | *Shipping Weight           |
| LDM233K                                                                                               | Key Lock  | <b>17"</b> (432mm)       | <b>12"</b> (305mm)       | <b>8.5 lbs.</b> (3.9 kg.) | <b>10 lbs.</b> (4.5 kg.)   |
| LDM312                                                                                                | Penta-Pin | <b>10.5</b> "<br>(267mm) | <b>11.5</b> "<br>(292mm) | <b>3 lbs.</b> (1.4 kg.)   | <b>4 lbs.</b><br>(1.8 kg.) |
| *Shipping weight based on single unit shipment. Per unit shipping weight may be less for bulk orders. |           |                          |                          |                           |                            |

## ARCHITECTS SPECIFICATIONS

The VCR mounting tray shall be a Peerless model **LDM233K or LDM312** VCR Mounting Tray and shall be mounted where indicated on the plans. The mount shall secure a VCR to a surface, and provide tamper resistance via security screws or a key lock. It shall be constructed of heavy gauge cold rolled steel. The finish shall be scratch resistant black fused epoxy. Assembly and installation shall be done according to instructions provided by the manufacturer.