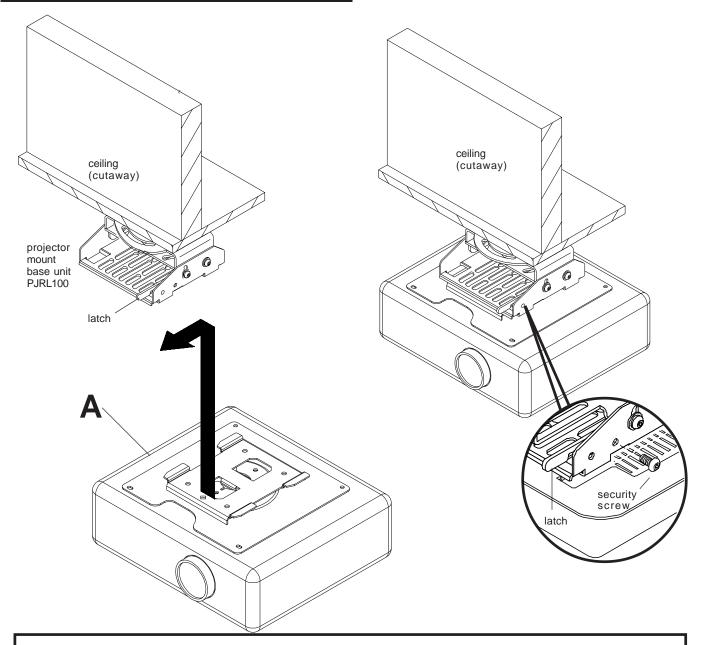

Position four tabs in interface bracket (A) behind four tabs in base unit. Slide forward to engage latch. BE SURE THAT LATCH IS ENGAGED!

## **SECURITY OPTION**

Lock the latch by tightening M6 x 1 x 20 mm socket head security screw through hole in base unit, into threaded hole in latch. Tighten using 4 mm allen wrench (screw and wrench are included with base unit).