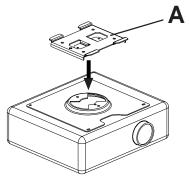

Note: Actual parts may appear slightly different than illustrated.

vided with adapter plate.

0

Place interface bracket (A) on top on adapter plate as shown.

**NOTE:** #Arrow indicates front.
\*Notch indicates front of projector.