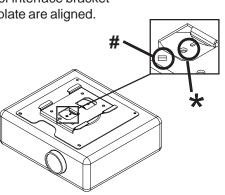

Note: Actual parts may appear slightly different than illustrated.

vided with adapter plate.

0

Place interface bracket (A) on top on adapter plate as shown.

**NOTE:** #Arrow indicates front.
\*Notch indicates front of projector.

Rotate projector with adapter plate attached. Make sure that both front of interface bracket (**A**) and projector adapter plate are aligned.

Note: The Projector Adapter Plate and projector you are installing may differ in appearance from the sample illustrated below.