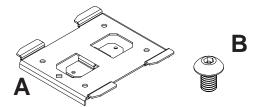

Before you start check the parts list below to make sure all of the parts shown are included.

Fasten interface bracket (A) to adapter plate

using two M5 socket-pin screws (**B**). Tighten screws (**B**) using 4 mm allen wrench pro-

|   | Parts List                      |      |             |
|---|---------------------------------|------|-------------|
|   | Description                     | Qty. | Part Number |
| Α | interface bracket               | 1    | 055-1251    |
| В | M5 x .8 x 8 mm socket pin screw | 2    | 520-1062    |
|   |                                 |      |             |

Note: Actual parts may appear slightly different than illustrated.

vided with adapter plate.

0

Place interface bracket (A) on top on adapter plate as shown.

**NOTE:** #Arrow indicates front.
\*Notch indicates front of projector.