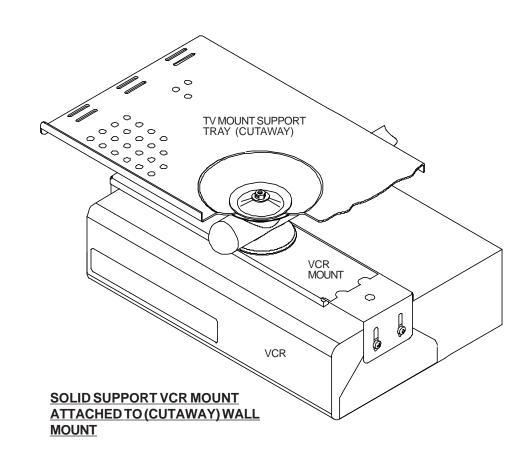

The Peerless **Solid Support VCR Mount** is designed for attachment to any Peerless Solid Support TV Mount (with swivel cup design). Choose from black (model PM47), silver (model PM47S) or white (model PM47W) fused epoxy finish.

## SOLID SUPPORT VCR MOUNT

- 16 gage steel construction surrounds and clamps the VCR.
- Scratch resistant black, silver or white fused epoxy finish.
- Adjustable width and height.
- Includes all fasteners for attachment to TV mount.