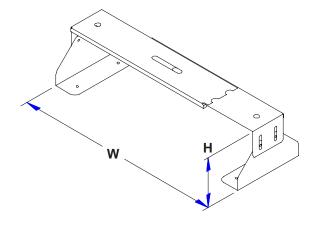

| SOLID SUPPORT VCR MOUNT MODELS PM47, PM47S & PM47W                                                         | INSIDE DIMENSIONS              |                           | VCR DIMENSIONS                |                            |
|------------------------------------------------------------------------------------------------------------|--------------------------------|---------------------------|-------------------------------|----------------------------|
| WEIGHT: 4 lbs. (1.8 kg.) SHIPPING WEIGHT: 5 lbs. (3 kg.) MAX. LOAD CAPACITY: 35 lbs. (16 kg.)              | WIDTH (W)                      | HEIGHT (H)                | MAXIMUM                       | MINIMUM                    |
| Note: Shipping weight based on single unit shipment. Per unit shipping weight may be less for bulk orders. | 13" - 17.5"<br>(330mm - 445mm) | 3" - 4"<br>(76mm - 102mm) | 17.5" x 4"<br>(445mm x 102mm) | 13" x 3"<br>(330mm x 76mm) |