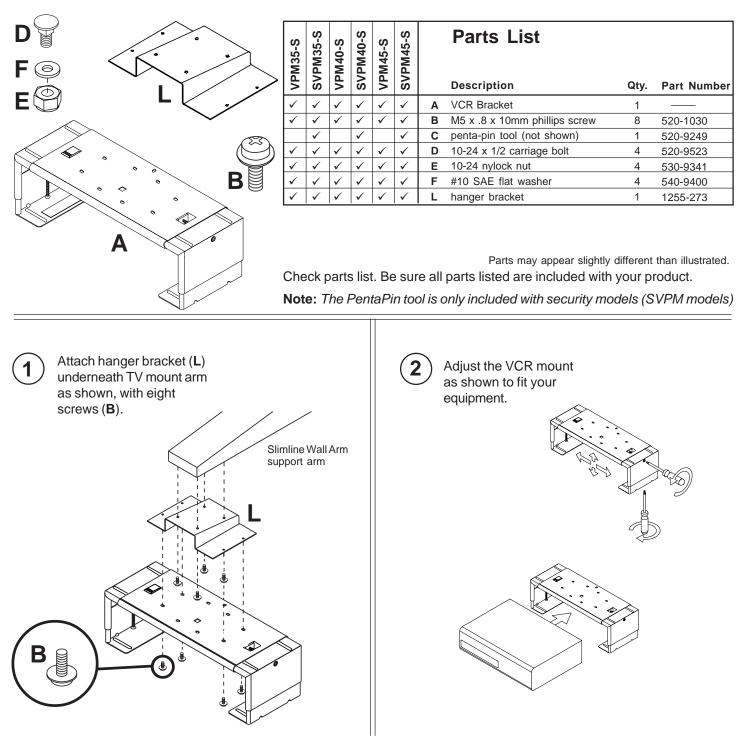

## Installation and Assembly -VCR Mount for Slimline Heavy Duty Wall Mount

Models: VPM35-S, VPM40-S, VPM45-S, SVPM35-S, SVPM40-S, SVPM45-S

|                   | INSIDE DIMENSIONS               |                               |
|-------------------|---------------------------------|-------------------------------|
| MODEL#            | WIDTH (W)                       | HEIGHT (H)                    |
| VPM35-S, SVPM35-S | 10.25" - 14.25" (260mm - 362mm) | 2.69" - 4.5" (68mm - 114mm)   |
| VPM40-S, SVPM40-S | 13.25" - 17.25" (337mm - 438mm) | 2.69" - 4.5" (68mm - 114mm)   |
| VPM45-S, SVPM45-S | 13.25" - 17.25" (337mm - 438mm) | 4.25" - 5.75" (108mm - 146mm) |

1 of 2

ISSUED: 5-25-95 SHEET # 081-9004-1 01-16-02

Visit the Peerless Web Site at www.peerlessindustries.com

For customer service call 1-800-729-0307 or 708-865-8870.