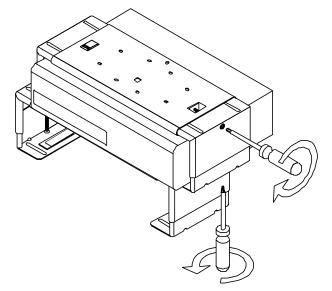

Align front of VCR with front of TV on TV Mount

clamp the VCR with a firm, secure grip.

above (TV Mount not pictured). Tighten expansion screws in sides and bottom of VCR Mount to

opposite side of VCR Mount. Center lower VCR Mount and tighten four nuts (**E**, see step 3) securely.

Expand lower VCR Mount to slightly larger than the height and width of the VCR that it will hold. Insert and clamp lower VCR into lower VCR Mount.

ISSUED: 5-25-95 SHEET # 081-9004-1 01-16-02