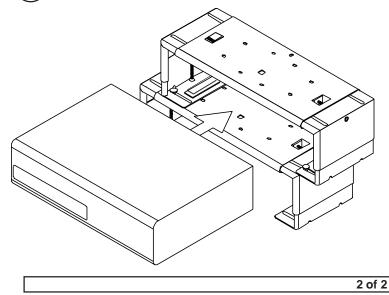

Insert VCR into upper VCR Mount.

**Note:** To access the vertical expansion screws located on the bottom of the upper VCR Mount, slide the lower VCR Mount to the side exposing vertical expansion screw. Repeat this step on

Align front of VCR with front of TV on TV Mount

clamp the VCR with a firm, secure grip.

above (TV Mount not pictured). Tighten expansion screws in sides and bottom of VCR Mount to

opposite side of VCR Mount. Center lower VCR Mount and tighten four nuts (**E**, see step 3) securely.