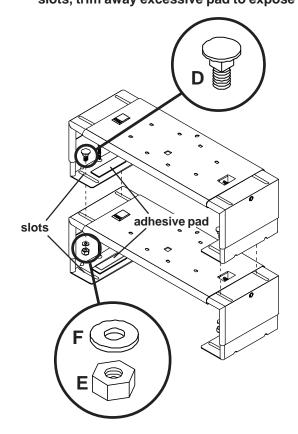

Insert four carriage bolts (**D**) into slots in upper VCR Mount. Attach lower VCR Mount using four nuts (**E**) and four washers (**F**). **HAND TIGHTEN ONLY. Note: if adhesive pads on VCR Mount are covering slots, trim away excessive pad to expose slots.** 