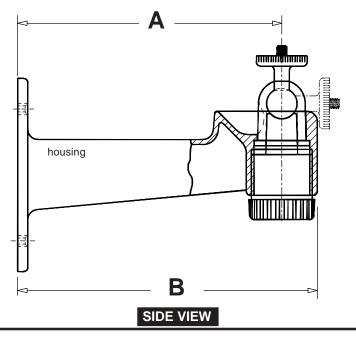

#### \* CMR 405 is not UL listed

| MODEL                | CMR 405                    | CMR 410                    |
|----------------------|----------------------------|----------------------------|
| MAX.LOAD<br>CAPACITY | <b>10</b> lbs. (4.5 kg.)   | <b>10</b> lbs. (4.5 kg.)   |
| WEIGHT               | .5 lbs.<br>(.23 kg.)       | <b>.6</b> lbs. (.27 kg.)   |
| SHIPPING<br>WEIGHT   | <b>1</b> lb.<br>(.5 kg.)   | <b>1</b> lb. (.5 kg.)      |
| Α                    | <b>4.125</b> in. (105 kg.) | <b>6.5</b> in. (165 kg.)   |
| В                    | <b>5.0</b> in. (127 kg.)   | <b>7.375</b> in. (187 kg.) |