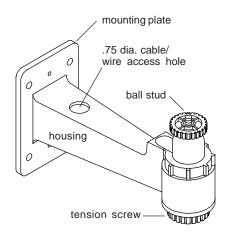

## Attachment to mounting surface:

Camera Mount may be attached to wall or ceiling via the four large mounting holes in the mounting plate, or directly to a standard electrical outlet box via two small mounting holes. Hardware for attaching Camera Mount to mounting surface is not included.

## Camera attachment and position:

Angle of ball stud can be adjusted by loosening tension screw. Ball stud can be removed for attachment to camera, then reattached and locked into position at the desired angle by tightening tension screw. Ball stud removal is not required for camera attachment.

# 

(mounting plate)

BACK VIEW

**ISOMETRIC VIEW** 

This product must be installed by a qualified, professional installer.