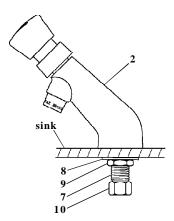

### **Installation: (B-0805)**

- 1. Turn off water supply and drain lines. Flush lines thoroughly of debris.
- 2. Drill a 7/8" diameter hole through sink or countertop in desired location.
- 3. Remove no. 10, no. 9 and no. 8 from no. 7. Place no. 7 through opening in sink.
- 4. Replace no.8, no.9 and no.10 onto no.7 and tighten against bottom of sink. Hold no.2 flat against sink while tightening no.9.
- 5. Connect water supply to no. 10 and check for leaks.