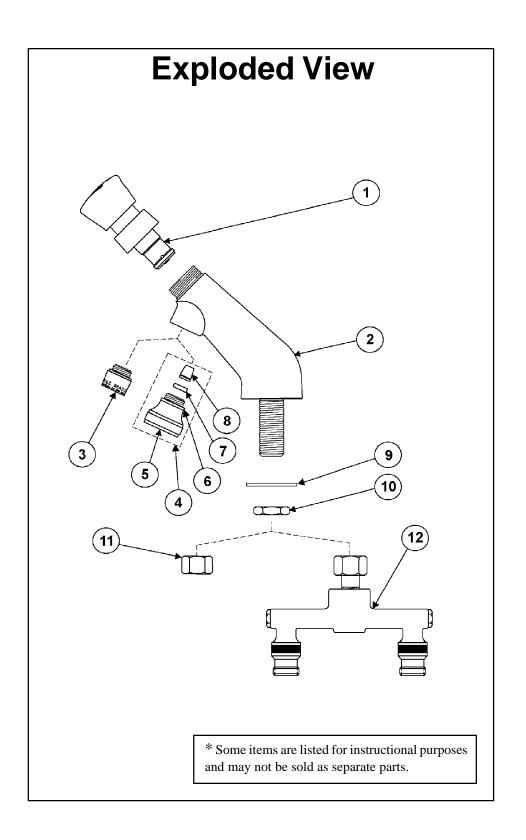

### Metering Faucet Assemblies

| F  |                                       |            |
|----|---------------------------------------|------------|
| 1  | Asm, Metering Valve                   |            |
|    | Blank Valve                           | 238AB      |
|    | Hot Valve                             | 238AH      |
|    | Cold Valve                            | 238AC      |
| 2  | Body, Faucet                          | *          |
| 3  | Aerator, 3/8-18 Male (B-0805, B-0807) | B-0199-02  |
| 4  | Asm, Rose Spray - 1.40 GPM            | B-0103-F15 |
| 5  | Asm, Spray Head (B-0806, B-0808)      | 002209-40  |
| 6  | Washer GN Tip                         | 052X       |
| 7  | Holder, Flow Control (B-0806)         | 009069-45  |
| 8  | Flow Control (B-0806)                 | 001644-45  |
| 9  | Washer, Shank                         | 000999-45  |
| 10 | Locknut                               | 002954-45  |
| 11 | Nut, Nipple Cplg. (B-0805, B-0806)    | 000958-20  |
| 12 | Asm, Spreader Unit (B-0807, B-0808)   | 002899-40  |
|    |                                       |            |