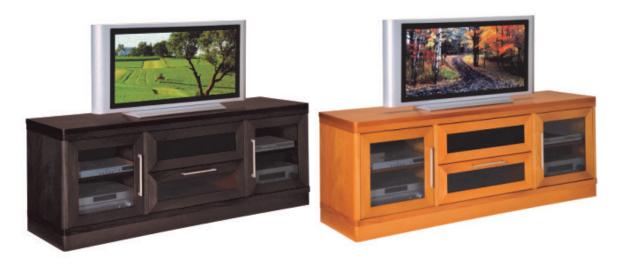

# **DESCRIPTION: 70" Transitional TV Entertainment Console For**

**Plasma/LCD Installations Features:** Radius Corners, Solid Brazilian Cherry Wood Fluted Edge Detail, Wood Framed Smoked Tempered Glass Doors, Center Channel Speaker Drawer; Media Storage Drawer; Internal Wire Management and Ventilated Removable Back Panels.

Available in Brazilian Cherry Wood with a Light Cherry or Wenge Finish.

#### **Overall Dimensions:**

70" W x 26" H x 17.7" D