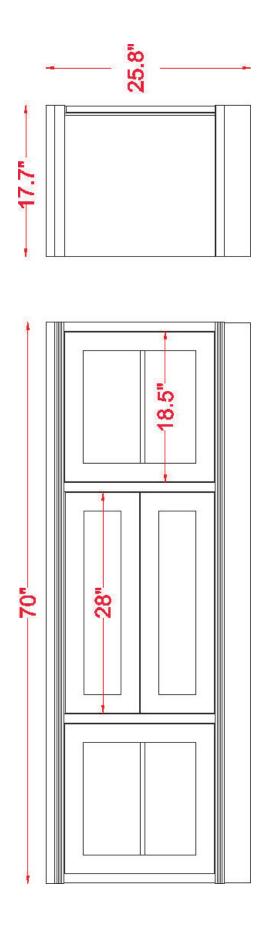

#### **Overall Dimensions:**

70" W x 26" H x 17.7" D

### **Usable Interior Dimensions For Center Channel Speaker Drawers:**

7.9" H x 26.18 W x 14.9 D

## **Usable Interior Cabinet Dimensions:**

17.72" H x 19.17" W x 16.14" D

11 Eros Drive, Airmont, NY 10952

877-798-8726

www.furnitech.com