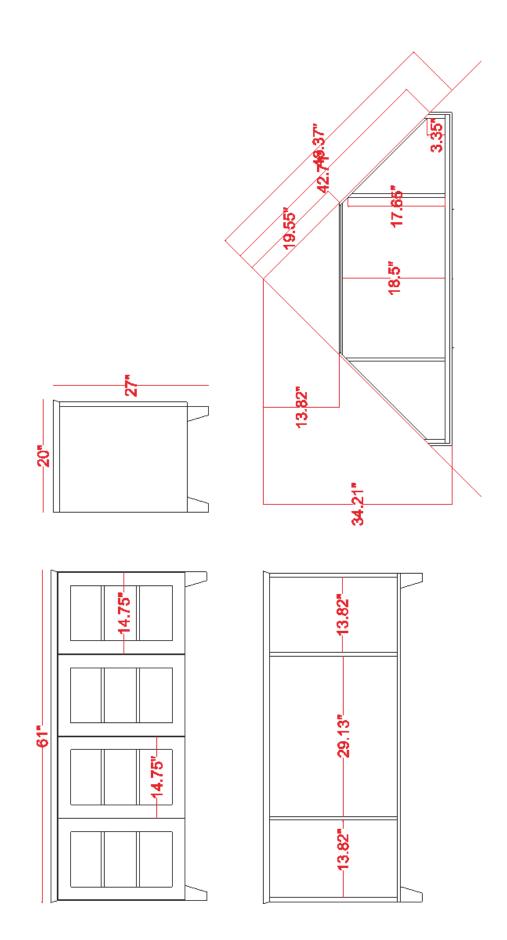

Available in Brazilian Cherry Wood with a Dark Cherry Finish. Overall Dimensions:  $61" W \times 27" H \times 20" D$ Usable Interior Dimensions For Channel Speaker Compartment:  $29.13" W \times 10"H \times 17.65" D$ Usable Interior Cabinet Dimensions: Component Storage Compartment;  $29.13"W \times 12.91"H \times 18.5"D$ Left & Right side storage compartments for speakers or accessories;  $13.82"W \times 23.07"H \times 17.65"$  (at deepest angle point)