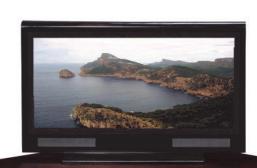

## DESCRIPTION: 61" Shaker Style TV Entertainment Corner Console for Plasma/LCD Installations Features: 2 Wood Framed Doors

with Speaker Grille Cloth Behind Which Right and Left Speakers can be Installed or used for Media Storage, Center Channel Speaker Drawer, Solid Wood Framed Drop Down Panel Covering Component Storage Area, Internal Wire Management and Ventilated Removable Back Panel. Some Light Assembly Required.

Available in Brazilian Cherry Wood with a Dark Cherry Finish. Overall Dimensions:  $61" W \times 27" H \times 20" D$ Usable Interior Dimensions For Channel Speaker Compartment:  $29.13" W \times 10"H \times 17.65" D$ Usable Interior Cabinet Dimensions: Component Storage Compartment;  $29.13"W \times 12.91"H \times 18.5"D$ Left & Right side storage compartments for speakers or accessories;  $13.82"W \times 23.07"H \times 17.65"$  (at deepest angle point)