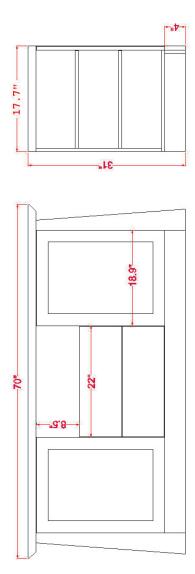

## **Overall Dimensions:**

70" W x 31" H x 17.7" D

**Usable Interior Dimensions for Open Compartment:**  $20.9 \text{ W} \times 8.86 \text{ H} \times 15.75 \text{ D}$ 

**Usable Interior Cabinet Dimensions:** 

18 W x 25.28 H x 16.14 D

Available in Brazilian Cherry Wood with a Wenge Finish.

11 Eros Drive, Airmont, NY 10952

**By Furnitech** 

877-798-8726