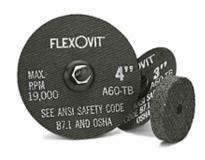

## Item # F0410, Type 1 Cutoff Wheel

## **Type 1 Cutoff Wheel**

Fast Cut - A60T

Designed for cutting and notching, these wheels work especially well on thin walled tube and pipe.

## **SPECIFICATIONS**

| Diameter                  | 4 "                                                                                                       |
|---------------------------|-----------------------------------------------------------------------------------------------------------|
| Thickness                 | 0.035 "                                                                                                   |
| Arbor                     | 3/8 "                                                                                                     |
| Tool / Type / Application | Die Grinder, Straight Grinder / Type 1 / Cuttoff only                                                     |
| Material                  | Metal, Stainless, Alloys                                                                                  |
| Product Tier              | Good - High Performance                                                                                   |
| Specification             | Fast Cut - A60T                                                                                           |
| Max. RPM                  | 19,000                                                                                                    |
| Box Quantity              | 100                                                                                                       |
| Where Used:               | Construction Foundry Metal Fabrication Mining Nuclear Oil &Gas Ship Building Structural Steel Wind Energy |