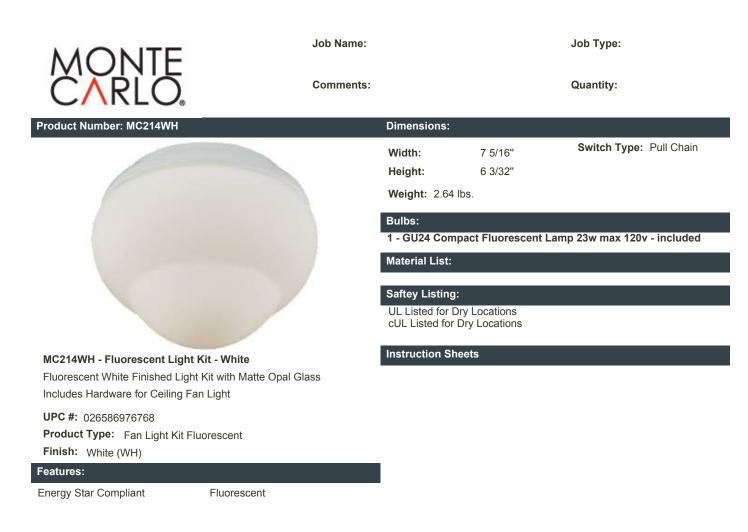

| Replacement Bulb Data: |         |                                |      |       |                |       |       |        |           |     |  |  |
|------------------------|---------|--------------------------------|------|-------|----------------|-------|-------|--------|-----------|-----|--|--|
| Product #              |         | Туре                           | Base | Watts | Watts Consumed | Volts | Hours | Lumens | Temp (°K) | CRI |  |  |
| 160-026                | Frosted | Compact<br>Fluorescent<br>Lamp | GU24 | 23    | 23             | 120v  |       |        |           |     |  |  |

| Shipping Information |          |                |        |       |        |       |        |          |       |  |  |
|----------------------|----------|----------------|--------|-------|---