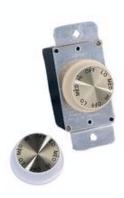

## ESWC-1: 3 Speed Rotary Wall Control - Ivory and White

**Dimensions:** 

**Material List:** 

UPC #:026586159598