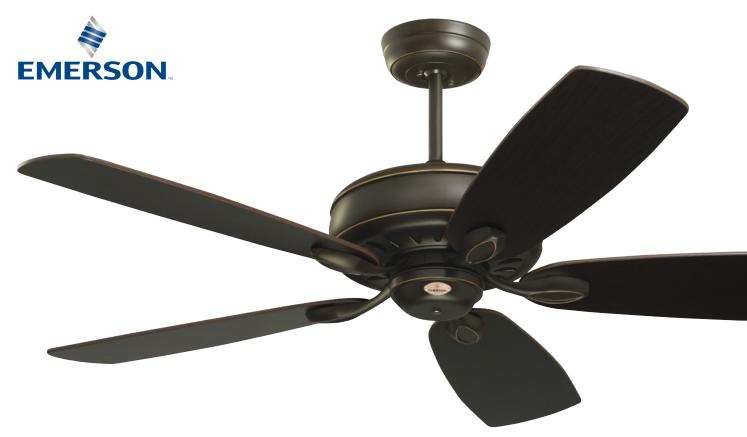

## Prima<sup>™</sup>-CF901

CF901BS - Brushed Steel Housing, Dark Cherry/Chocolate Blades

CF901GES - Golden Espresso Housing, Dark Cherry/Chocolate Blades

CF901ORB - Oil Rubbed Bronze Housing, Dark Cherry/Chocolate Blades

CF901SW - Satin White Housing, Satin White/Maple Blades

CF901VNB - Venetian Bronze Housing, Dark Cherry/Walnut Blades

- 52" blade span
- Light fixture adaptable
- Accent light adaptable (AL100)
- 4.5" reversible blades
- Energy Star Rated
- Ships to Canada