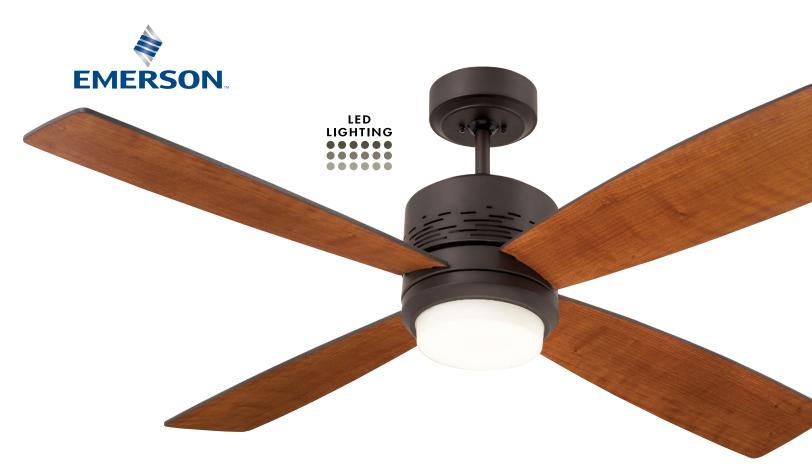

## Highrise CF430

CF430BS - Brushed Steel Housing, Natural Cherry/Dark Mahogany Blades, Opal Matte Glass CF430ORB - Oil Rubbed Bronze Housing, Natural Cherry/Dark Mahogany Blades, Opal Matte Glass CF430SW - Satin White Housing, Satin White/Maple Blades, Opal Matte Glass

- 50" blade span
- Integrated LED down light
- 4.5" downrod included
- Four Blades
- Ships to Canada (for Spring availability)

SW405 Wall Control with Included Receiver

| Energy                   | y Information at           | High Speed                        |
|--------------------------|----------------------------|-----------------------------------|
| Airflow                  | Electricity<br>Use         | Airflow<br>Efficiency             |
| 4263                     | 49                         | 85                                |
| Cubic Feet<br>Per Minute | Watts<br>(Excludes Lights) | Cubic Feet Per<br>Minute Per Watt |
|                          |                            |                                   |
|                          |                            |                                   |