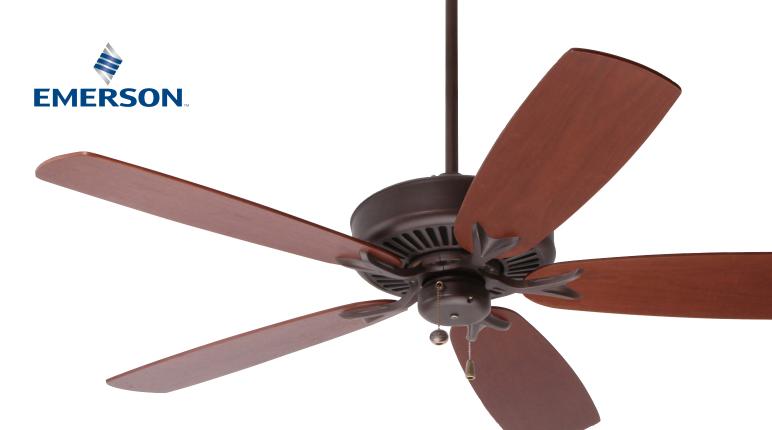

## Premium Select<sup>™</sup> - CF4801

- CF4801ORB Oil Rubbed Bronze Housing
- CF4801CK Chalk Housing
- CF4801GES Golden Espresso Housing
- CF4801GBZ Gilded Bronze Housing
- CF4801AP Antique Pewter Housing
- CF4801WW- Appliance White Housing
- CF4801BS Brushed Steel Housing
  - 52", 58", 70" blade span
  - Accent lighting with patented swivel sockets uses three 25-watt candelabra bulbs (included)
  - Light fixture adaptable
  - 4.5" downrod included
  - Blade Select Series (Blades Sold Separately)
  - K55XL Motor