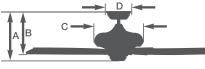

ousing
- CF4801GBZ Gilded Bronze Housing
- CF4801AP Antique Pewter Housing
- CF4801WW- Appliance White Housing
- CF4801BS Brushed Steel Housing
  - 52", 58", 70" blade span
  - Accent lighting with patented swivel sockets uses three 25-watt candelabra bulbs (included)
  - Light fixture adaptable
  - 4.5" downrod included
  - Blade Select Series (Blades Sold Separately)
  - K55XL Motor

Energy Information at High Speed

| Airflow                  | Electricity<br>Use         | Airflow<br>Efficiency             |
|--------------------------|----------------------------|-----------------------------------|
| 7264                     | 100                        | 73                                |
| Cubic Feet<br>Per Minute | Watts<br>(Excludes Lights) | Cubic Feet Per<br>Minute Per Watt |



A: 15.0" B: 14.0" C: 12.3" D: 6.4"

moving air in style.