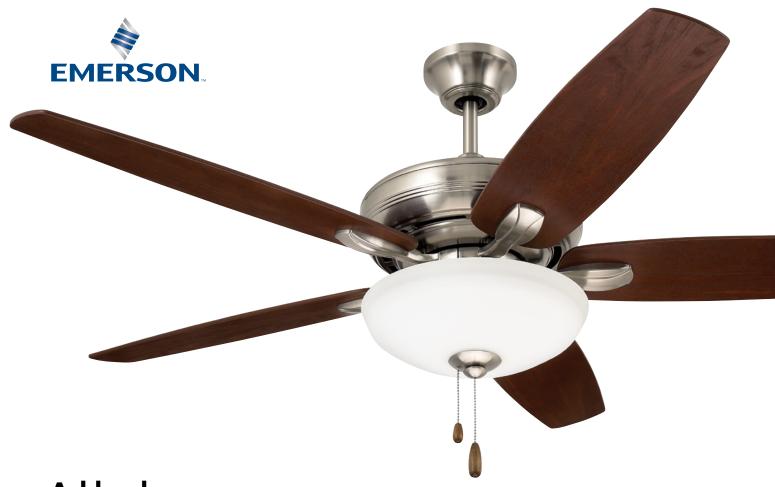

## Ashland - CF717

CF717BS - Brushed Steel Housing, Dark Cherry/Walnut Blades, Opal Matte Glass

CF717ORB - Oil Rubbed Bronze Housing, Dark Cherry/Walnut Blades, Opal Matte Glass

CF717SW - Satin White Housing, Satin White/Maple Blades, Opal Matte Glass

- 52" blade span
- Included light fixture uses three 60-watt candelabra bulbs (included)
- 4.5" downrod included; dual mount installation option included
- Five Blades
- Ships to Canada (for Spring availability)