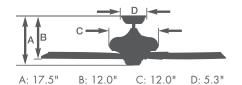

- 52" blade span
- Included light fixture uses three 60-watt candelabra bulbs (included)
- 4.5" downrod included; dual mount installation option included
- Five Blades
- Ships to Canada (for Spring availability)