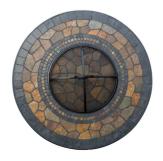

## Europa Leisure

The Durango Coffee Table stands at 45cms, high and can be used as either a fire pit or a BBQ, with top of hand cut riven slate laid in mosaic style. It comes with charcoal grid, stainless cooking grill and 2 removable stainless steel bowls, one for use as a fire pit or BBQ, the other as an ice bucket. It also has a domed mesh spark quard lid and a removable stone plate that covers the steel bowl when not in use, so that the Durango can then be used as a conventional table. The sturdy legs are finished black.

## Durango Fire Pit Coffee Table

|                    | Durango i iro i iv correc ravio |
|--------------------|---------------------------------|
| Product Code       | FM/850                          |
| Colour             | Black leg                       |
| Barcode            | 5060059128501                   |
| Weight (kgs.)      | 55                              |
| Product Dimensions | H. 45 W. 107 D. 107 Seat        |
| Carton Dimensions  | H. 9 W. 104 D. 104              |
| Components         |                                 |
| Materials          | Natural Riven Stone             |
|                    | Steel Rim & Legs                |
|                    | Powder Coat Paint               |
| Features           | Adjustable Feet                 |
|                    |                                 |