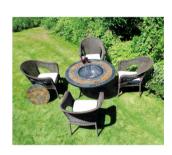

## Europa Leisure

The Durango Coffee Table stands at 45cms, high and can be used as either a fire pit or a BBQ, with top of hand cut riven slate laid in mosaic style. It comes with charcoal grid, stainless cooking grill and 2 removable stainless steel bowls, one for use as a fire pit or BBQ, the other as an ice bucket. It also has a domed mesh spark quard lid and a removable stone plate that covers the steel bowl when not in use, so that the Durango can then be used as a conventional table. The sturdy legs are finished black.

## Europa Leisure

Tarifa Chair

Malaga Chair

Woburn Chair