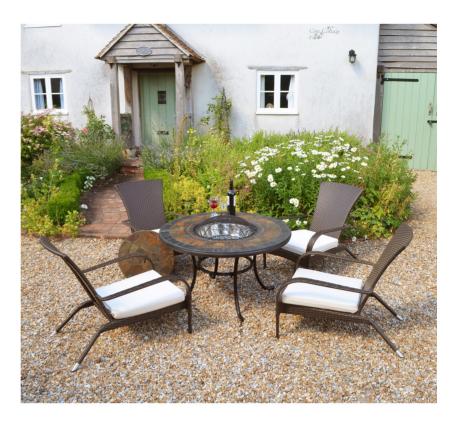

## Europa Leisure

The Durango Coffee Table stands at 45cms, high and can be used as either a fire pit or a BBQ, with top of hand cut riven slate laid in mosaic style. It comes with charcoal grid, stainless cooking grill and 2 removable stainless steel bowls, one for use as a fire pit or BBQ, the other as an ice bucket. It also has a domed mesh spark quard lid and a removable stone plate that covers the steel bowl when not in use, so that the Durango can then be used as a conventional table. The sturdy legs are finished black.

## Durango Fire Pit Coffee Table

|                    | Durango i iro i iv correc ravio |
|--------------------|---------------------------------|
| Product Code       | FM/850                          |
| Colour             | Black leg                       |
| Barcode            | 5060059128501                   |
| Weight (kgs.)      | 55                              |
| Product Dimensions | H. 45 W. 107 D. 107 Seat        |
| Carton Dimensions  | H. 9 W. 104 D. 104              |
| Components         |                                 |
| Materials          | Natural Riven Stone             |
|                    | Steel Rim & Legs                |
|                    | Powder Coat Paint               |
| Features           | Adjustable Feet                 |
|                    |                                 |