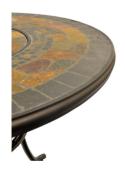

## Europa Leisure

The Durango Coffee Table stands at 45cms, high and can be used as either a fire pit or a BBQ, with top of hand cut riven slate laid in mosaic style. It comes with charcoal grid, stainless cooking grill and 2 removable stainless steel bowls, one for use as a fire pit or BBQ, the other as an ice bucket. It also has a domed mesh spark quard lid and a removable stone plate that covers the steel bowl when not in use, so that the Durango can then be used as a conventional table. The sturdy legs are finished black.

## Durango Fire Pit Coffee Table

|                    | Durango i iro i iv correc ravio |
|--------------------|---------------------------------|
| Product Code       | FM/850                          |
| Colour             | Black leg                       |
| Barcode            | 5060059128501                   |
| Weight (kgs.)      | 55                              |
| Product Dimensions | H. 45 W. 107 D. 107 Seat        |
| Carton Dimensions  | H. 9 W. 104 D. 104              |
| Components         |                                 |
| Materials          | Natural Riven Stone             |
|                    | Steel Rim & Legs                |
|                    | Powder Coat Paint               |
| Features           | Adjustable Feet                 |
|                    |                                 |