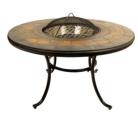

## Europa Leisure

The Durango Coffee Table stands at 45cms, high and can be used as either a fire pit or a BBQ, with top of hand cut riven slate laid in mosaic style. It comes with charcoal grid, stainless cooking grill and 2 removable stainless steel bowls, one for use as a fire pit or BBQ, the other as an ice bucket. It also has a domed mesh spark quard lid and a removable stone plate that covers the steel bowl when not in use, so that the Durango can then be used as a conventional table. The sturdy legs are finished black.

## Durango Fire Pit Coffee Table

|                    | Durango i iro i iv correc ravio |
|--------------------|---------------------------------|
| Product Code       | FM/850                          |
| Colour             | Black leg                       |
| Barcode            | 5060059128501                   |
| Weight (kgs.)      | 55                              |
| Product Dimensions | H. 45 W. 107 D. 107 Seat        |
| Carton Dimensions  | H. 9 W. 104 D. 104              |
| Components         |                                 |
| Materials          | Natural Riven Stone             |
|                    | Steel Rim & Legs                |
|                    | Powder Coat Paint               |
| Features           | Adjustable Feet                 |
|                    |                                 |