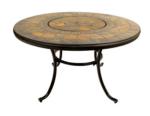

## Europa Leisure

The Durango Coffee Table stands at 45cms, high and can be used as either a fire pit or a BBQ, with top of hand cut riven slate laid in mosaic style. It comes with charcoal grid, stainless cooking grill and 2 removable stainless steel bowls, one for use as a fire pit or BBQ, the other as an ice bucket. It also has a domed mesh spark quard lid and a removable stone plate that covers the steel bowl when not in use, so that the Durango can then be used as a conventional table. The sturdy legs are finished black.

## Durango Fire Pit Coffee Table

|                    | Durango i iro i iv correc ravio |
|--------------------|---------------------------------|
| Product Code       | FM/850                          |
| Colour             | Black leg                       |
| Barcode            | 5060059128501                   |
| Weight (kgs.)      | 55                              |
| Product Dimensions | H. 45 W. 107 D. 107 Seat        |
| Carton Dimensions  | H. 9 W. 104 D. 104              |
| Components         |                                 |
| Materials          | Natural Riven Stone             |
|                    | Steel Rim & Legs                |
|                    | Powder Coat Paint               |
| Features           | Adjustable Feet                 |
|                    |                                 |