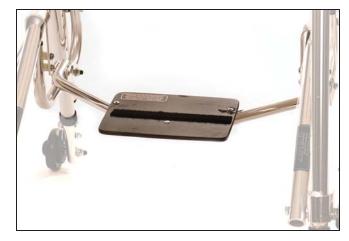

## **Features and Specifications**

| Add-A-Seat Model | Fits Walker Model<br>(any wheel configuration) |
|------------------|------------------------------------------------|
| W2S              | W2B                                            |
| W3S              | W3B                                            |
| W4S              | W4B                                            |
| W5CH             | W5C                                            |

W3S Add-A-Seat