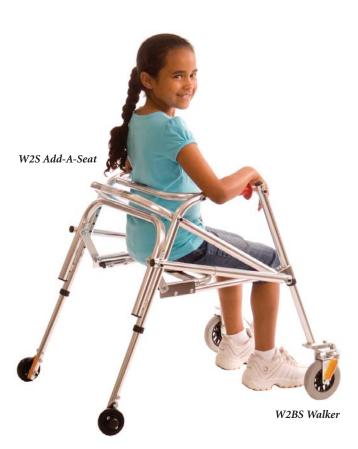

## **Kaye Add-A-Seat**

## **Description and Use**

The newest optional feature for the Kaye Posture Control Walkers is the Add-A-Seat. These seats can be added to the Kaye Posture Control Walkers with any wheel configuration. These seats retrofit any "B" or "C" frame walker, sizes 2-5. (Sizes 1/2 and 1 are already available with or without seats).

Adding a seat provides a resting place for children and young adults who prefer the "B" or "C" frame walker style but still want a seat. These seats fold up for walking and down for sitting.

Kaye Posture Control walkers fold for transportation and storage when Add-A-Seat is in place.