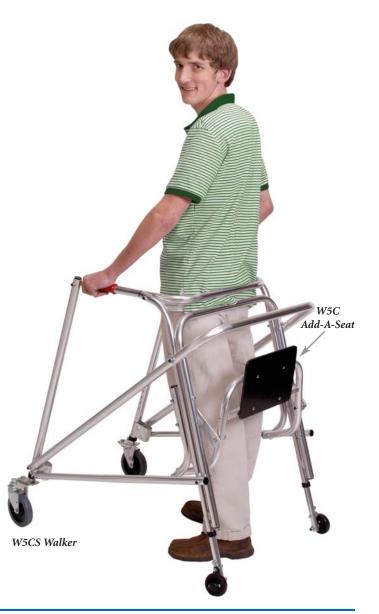

## **Kaye Add-A-Seat**

## **Description and Use**

The newest optional feature for the Kaye Posture Control Walkers is the Add-A-Seat. These seats can be added to the Kaye Posture Control Walkers with any wheel configuration. These seats retrofit any "B" or "C" frame walker, sizes 2-5. (Sizes 1/2 and 1 are already available with or without seats).

Adding a seat provides a resting place for children and young adults who prefer the "B" or "C" frame walker style but still want a seat. These seats fold up for walking and down for sitting.

Kaye Posture Control walkers fold for transportation and storage when Add-A-Seat is in place.