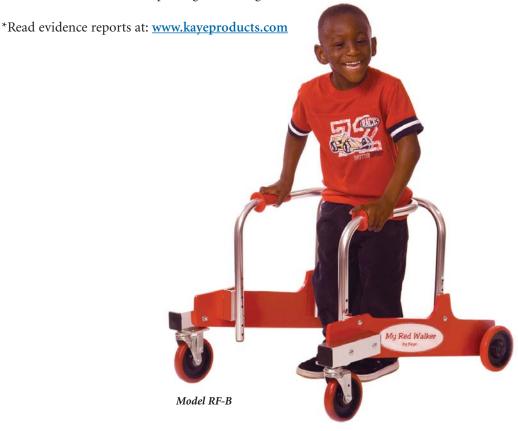

## **Kaye Red Walkers**

Models RF-A, RF-B

New Product!

## **Description and Use**

The **Kaye Red Walker**, in two sizes is the newest Posture Control Walker with a family-friendly design to appeal to young walkers and their families. This walker functions like all Kaye Posture Control Walkers; placing the support behind the child to insure upright alignment and placing the child's center of gravity within the base of the walker for safety and balance. Clinical studies provide evidence that children with cerebral palsy have improved posture and gait characteristics, including step and stride length and timing of swing and stance phases of gait when using Kaye Posture Control Walkers.\*

Both sizes of the **Kaye Red Walker** have 360 degree front swivel wheels which can be locked for straight ahead tracking. The swivel on the front wheels can be limited while the child learns to control direction by adding the Kaye Swivel limiters (*see page 43 for details*). The rear wheels are equipped with one-way ratchets to prevent the walker from rolling backward.

Accessories for these walkers include forearm supports, pelvic stabilizers, extensor assist pad, and soft sling support, all show on *page 33*. Handgrips are latexfree with flanged ends to assist arm and hand placement. These walkers fold for transporting and storage.