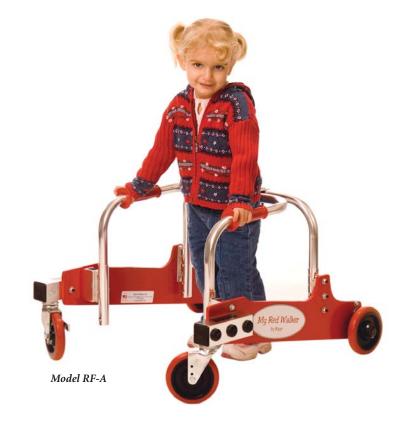

## **Kaye Red Walkers**

Models RF-A, RF-B

New Product!

## **Description and Use**

The **Kaye Red Walker**, in two sizes is the newest Posture Control Walker with a family-friendly design to appeal to young walkers and their families. This walker functions like all Kaye Posture Control Walkers; placing the support behind the child to insure upright alignment and placing the child's center of gravity within the base of the walker for safety and balance. Clinical studies provide evidence that children with cerebral palsy have improved posture and gait characteristics, including step and stride length and timing of swing and stance phases of gait when using Kaye Posture Control Walkers.\*

Both sizes of the **Kaye Red Walker** have 360 degree front swivel wheels which can be locked for straight ahead tracking. The swivel on the front wheels can be limited while the child learns to control direction by adding the Kaye Swivel limiters (*see page 43 for details*). The rear wheels are equipped with one-way ratchets to prevent the walker from rolling backward.

Accessories for these walkers include forearm supports, pelvic stabilizers, extensor assist pad, and soft sling support, all show on *page 33*. Handgrips are latexfree with flanged ends to assist arm and hand placement. These walkers fold for transporting and storage.