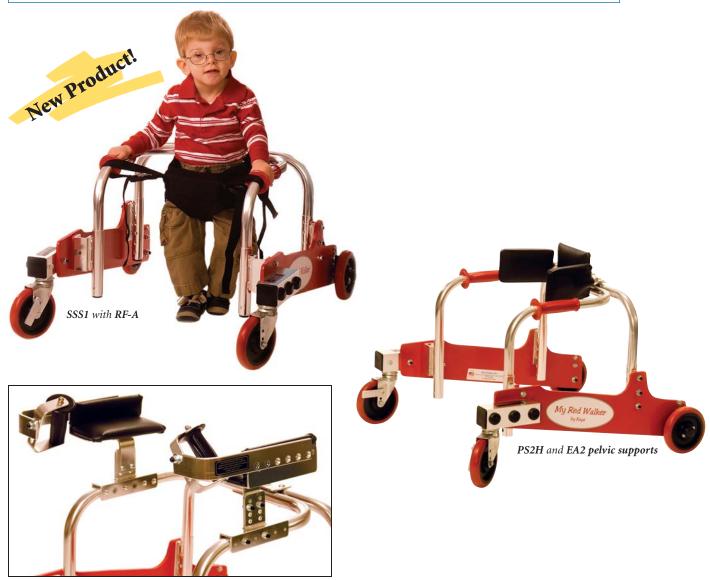

Accessories for these walkers include forearm supports, pelvic stabilizers, extensor assist pad, and soft sling support, all show on *page 33*. Handgrips are latexfree with flanged ends to assist arm and hand placement. These walkers fold for transporting and storage.

## **Features and Specifications:**

| Model                       | RF-A                                                                 | RF-B                                         |
|-----------------------------|----------------------------------------------------------------------|----------------------------------------------|
| Height to top of handgrip   | 13 <sup>1</sup> / <sub>2</sub> " to 18 <sup>1</sup> / <sub>2</sub> " | 17" to 25"                                   |
| Width inside handgrips      | 131/2"                                                               | 131/2"                                       |
| Depth handgrips to back     | 91/2"                                                                | 91/2"                                        |
| Accessories                 |                                                                      |                                              |
| Swivel Limiters             | WSL-1R                                                               | WSL-1R                                       |
| Forearm Supports – FSA (pr) | Adjust 4" to 7 <sup>3</sup> / <sub>4</sub> "                         | Adjust 4" to 7 <sup>3</sup> / <sub>4</sub> " |
| Pelvic Stabilizer – PS2H    | Adjusts 81/2" to 111/2"                                              | Adjusts 81/2" to 111/2"                      |
| Extensor Assist Pad – EA2   | 6" w x 3 <sup>1</sup> / <sub>2</sub> " h                             | 6" w x 3 <sup>1</sup> / <sub>2</sub> " h     |
| Soft Sling Support – SSS1   | 18" to 30" circumference                                             | 18" to 30" circumference                     |