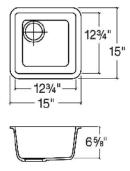

### PRODUCT SPECIFICATIONS:

Sink to be undermount single bowl. Sink to be manufactured from a composite of quartz particles, acrylic resin and silver ions. Quartz content is a minimum of 80-85%. Sink to feature non-porous material and solid color throughout. Sink overall dimensions to be 15" left-to-right and 15" front-to-back. Bowl dimensions to be 12 3/4" left-to-right and 12 3/4" front-to-back. Sink to be Julien Granix collection with bowl depth of 6 5/8".

#### **SINK DIMENSIONS:**

| Model   | Overall | Bowl (s)        | Depth | Recommended<br>Cabinet<br>size |
|---------|---------|-----------------|-------|--------------------------------|
| 065 104 | 15 x 15 | 12 3/4 x 12 3/4 | 6 5/8 | 18                             |
| 065 114 |         |                 |       |                                |
| 065 124 |         |                 |       |                                |
| 065 134 |         |                 |       |                                |
| 065 144 |         |                 |       |                                |
| 065 154 |         |                 |       |                                |