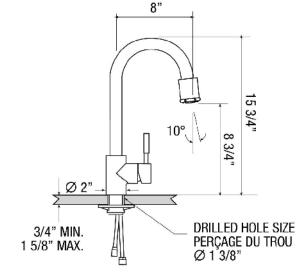

# **AVAILABLE COLOURS: Brushed Nickel** Chrome

306000 - Chrome

306010 - Brushed Nickel

MODEL:

- All dimensions are in inches