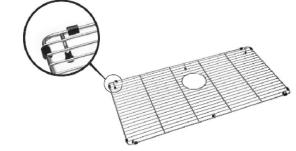

#### MODEL: 200181

\* Image shows grid construction & features. Refer to technical drawing below for configuration.

#### **PRODUCT SPECIFICATIONS:**

Grid to be fabricated using corrosion resistant electropolished stainless steel having 18/10 chrome/nickel content. Grid has a sturdy design that is ideal for rinsing or draining, or simply protecting the sink surface from scratching. Grid has rubber-tipped footings for stability and rubber protectors on all sides to protect from scratching bowl sides. Grid to be Julien model no. 200181 and is compatible with 26" x 16" Julien sink models.