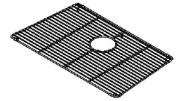

#### MODEL: 200181

\* Image shows grid construction & features. Refer to technical drawing below for configuration.

#### **PRODUCT SPECIFICATIONS:**

Grid to be fabricated using corrosion resistant electropolished stainless steel having 18/10 chrome/nickel content. Grid has a sturdy design that is ideal for rinsing or draining, or simply protecting the sink surface from scratching. Grid has rubber-tipped footings for stability and rubber protectors on all sides to protect from scratching bowl sides. Grid to be Julien model no. 200181 and is compatible with 26" x 16" Julien sink models.