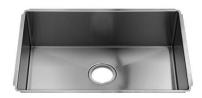

#### Type: **Undermount Single Bowl**

Collection: J7®

## FEATURES:

- Handcrafted in Canada using recycled American stainless steel

- Commercial grade 16 ga material thickness
- Corrosion resistant 304 series stainless steel (18/10)
- Elegant no. 4 brushed finish (appliance finish)
- Highly efficient sound deadening pads
- Practical flat sink bottom and straight bowl sides
  Stylish and functional bowl bottom grooves
- Optional in-bowl storage drawer
- Rear 3-1/2" drain placement
- Limited lifetime warranty

### **PRODUCT SPECIFICATIONS:**

Sink type to be undermount single bowl. Sink to be handcrafted from a single sheet of 16 ga stainless steel having 18/10 chrome/nickel content and a no.4 brushed naving 18/10 chrome/nickel content and a no.4 brushed finish. Sink to feature bowl bottom grooves, center-back Ø3 1/2" drain placement and sound insulation pads. Sink overall dimensions to be 25" left-to-right and 17,5" front to back. Bowl dimensions to be 24" left-to-right and 16" front to back. Sink to feature 7mm radius corners. Sink to be Julien J7® collection model no. 3910 with bowl depth of 8" or model no. 3918 with bowl depth of 10".