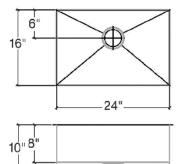

### **PRODUCT SPECIFICATIONS:**

Sink type to be undermount single bowl. Sink to be handcrafted from a single sheet of 16 ga stainless steel having 18/10 chrome/nickel content and a no.4 brushed naving 18/10 chrome/nickel content and a no.4 brushed finish. Sink to feature bowl bottom grooves, center-back Ø3 1/2" drain placement and sound insulation pads. Sink overall dimensions to be 25" left-to-right and 17,5" front to back. Bowl dimensions to be 24" left-to-right and 16" front to back. Sink to feature 7mm radius corners. Sink to be Julien J7® collection model no. 3910 with bowl depth of 8" or model no. 3918 with bowl depth of 10".

# SPECIFICATIONS

**MODEL: 3910** (bowl depth = 8") **3918** (bowl depth = 10")

### SINK DIMENSIONS:

| Model | Overall   | Bowl (s) | Depth | Recommended<br>Cabinet<br>size |
|-------|-----------|----------|-------|--------------------------------|
| 3910  | 25 x 17,5 | 24 x 16  | 8     | 30                             |
| 3918  | 25 x 17,5 | 24 x 16  | 10    | 30                             |