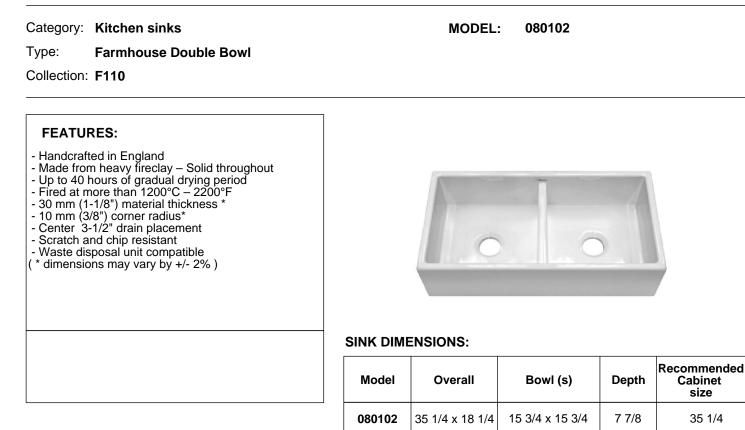

### **PRODUCT SPECIFICATIONS:**

Sink to be farmhouse with equal size double bowls. Sink to be manufactured from heavy fireclay - solid throughout. Sink to be fired at more than 1200C - 2200F. Sink to feature 10mm (3/8") corner radiuses. Sink to feature center drain placement. Sink to be compatible with waste disposal units. Sink overall dimensions\* to be 35 1/4" left-to-right and 18 1/4" front-to-back. Bowl dimensions\* to be 15 3/4" left-to-right and 15 3/4" left-to-right and 15 3/4" left-to-right and 15 3/4" front-to-back. Sink to be Julien F110 collection model 080102 with bowl depth of 7 7/8". (\* dimensions may vary by +/- 2%)