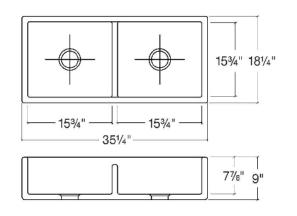

### **PRODUCT SPECIFICATIONS:**

Sink to be farmhouse with equal size double bowls. Sink to be manufactured from heavy fireclay - solid throughout. Sink to be fired at more than 1200C - 2200F. Sink to feature 10mm (3/8") corner radiuses. Sink to feature center drain placement. Sink to be compatible with waste disposal units. Sink overall dimensions\* to be 35 1/4" left-to-right and 18 1/4" front-to-back. Bowl dimensions\* to be 15 3/4" left-to-right and 15 3/4" left-to-right and 15 3/4" left-to-right and 15 3/4" front-to-back. Sink to be Julien F110 collection model 080102 with bowl depth of 7 7/8". (\* dimensions may vary by +/- 2%)