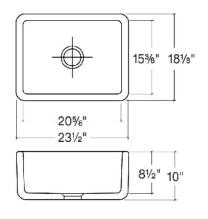

#### SINK DIMENSIONS:

| Model  | Overall         | Bowl (s)        | Depth | Recommended<br>Cabinet<br>size |
|--------|-----------------|-----------------|-------|--------------------------------|
| 080000 | 23 1/2 x 18 1/8 | 20 5/8 x 15 3/8 | 8 1/2 | 23 1/2                         |

#### - All dimensions are in inches

#### **PRODUCT SPECIFICATIONS:**

Sink to be farmhouse single bowl. Sink to be manufactured from heavy fireclay - solid throughout. Sink to be fired at more than 1200C - 2200F. Sink to feature 40mm (1-5/8") corner radiuses. Sink to feature center drain placement. Sink to be compatible with waste disposal units. Sink overall dimensions\* to be 23 1/2" left-to-right and 18 1/8" front to back. Beyl dimensions\* to be 23 1/2" left-to-right and 18 1/8" front-to-back. Bowl dimensions\* to be 20 5/8" left-to-right and 15 3/8" front-to-back. Sink to be Julien F140 collection model 080000 with bowl depth of 8 1/2". (\* dimensions may vary by +/- 2% )