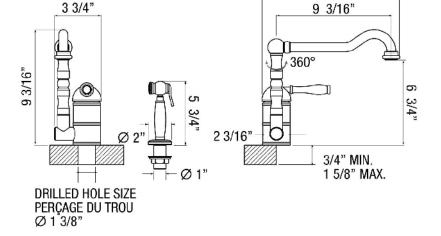

## SPECIFICATIONS

11"

306100 - Chrome MODEL: 306102 - Chrome / WH 306110 - Brushed Nickel 306112 - Brushed Nickel / WH 306120 - Oil Rubbed Bronze 306122 - Oil Rubbed Bronze / WH

- All dimensions are in inches