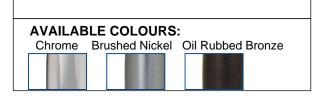

## SPECIFICATIONS

11"

306100 - Chrome MODEL: 306102 - Chrome / WH 306110 - Brushed Nickel 306112 - Brushed Nickel / WH 306120 - Oil Rubbed Bronze 306122 - Oil Rubbed Bronze / WH

- All dimensions are in inches