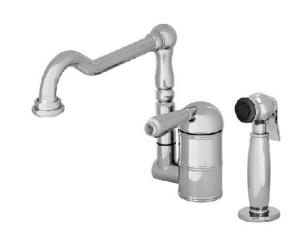

### FEATURES:

- 360° swivel spout
- Kitchen faucet with side spray
- Ceramic disk cartridge for precise water flow/temp.
- Solid brass construction for long life and durability
- 2.2 GPM conservation aerator
- Flexible and quiet braided nylon inlet hoses included with 3/8" connectors
- Easy clean pull out spray
  CSA approved, LEAD FREE AB1953 compliant
  ADA compliant lever handle for easy operation

### **PRODUCT SPECIFICATIONS:**

Traditionnal kitchen faucet with swivel spout. Ceramic cartridge for hight precision. 360° swivel head that work for any sinks size.