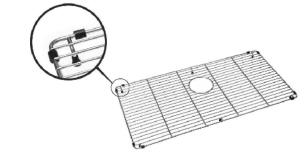

#### MODEL: 200168

\* Image shows grid construction & features. Refer to technical drawing below for configuration.

#### **PRODUCT SPECIFICATIONS:**

Grid to be fabricated using corrosion resistant electropolished stainless steel having 18/10 chrome/nickel content. Grid has a sturdy design that is ideal for rinsing or draining, or simply protecting the sink surface from scratching. Grid has rubber-tipped footings for stability and rubber protectors on all sides to protect from scratching bowl sides. Grid to be Julien model no. 200168 and is compatible with 36" x 18" Julien sink models.