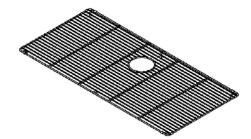

#### MODEL: 200168

\* Image shows grid construction & features. Refer to technical drawing below for configuration.

#### **PRODUCT SPECIFICATIONS:**

Grid to be fabricated using corrosion resistant electropolished stainless steel having 18/10 chrome/nickel content. Grid has a sturdy design that is ideal for rinsing or draining, or simply protecting the sink surface from scratching. Grid has rubber-tipped footings for stability and rubber protectors on all sides to protect from scratching bowl sides. Grid to be Julien model no. 200168 and is compatible with 36" x 18" Julien sink models.