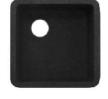

### **SPECIFICATIONS**

Category: Specialty sinks

065 114 - Brown Type: **Undermount Single Bowl** 065 124 - Beige

Collection: Q110 065 134 - White

#### **FEATURES:**

- Manufactured in Germany
- 80-85% natural quartz content for excellent resistance to scratches and chips
- High-quality acrylic resin providing a highly resistant hardened composite material
- Non-porous material providing excellent stain resistance and ease of maintenance
- Anti-bacterial material with natural silver ions reducing bacterial growth by up to 95%
  - Natural sound dampening properties
  - Offset 3-1/2" drain placement