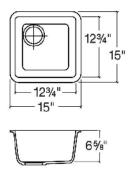

#### **SINK DIMENSIONS:**

| Model   | Overall | Bowl (s)        | Depth | Recommended<br>Cabinet<br>size |
|---------|---------|-----------------|-------|--------------------------------|
| 065 104 | 15 x 15 | 12 3/4 x 12 3/4 | 6 5/8 | 18                             |
| 065 114 |         |                 |       |                                |
| 065 124 |         |                 |       |                                |
| 065 134 |         |                 |       |                                |

- All dimensions are in inches
- Cutout template supplied with every sink and available on our web site

### PRODUCT SPECIFICATIONS:

Sink to be undermount single bowl. Sink to be manufactured from a composite of quartz particules, acrylic resin and silver ions. Quartz content must be a minimum of 80% Sink to feature non-porous material and solid colour throughout. Sink overall dimensions to be 15 "left-to-right and 15 "front-to-back. Bowl dimensions to be 12 3/4" left-to-right and 12 3/4" front-to-back. Sink to be Julien Q110 collection model 065 104 with bowl depth of 6 5/8".