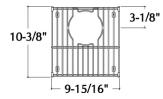

## Sink compatibility chart

| Model  | Minimum bowl sizes |
|--------|--------------------|
| 200261 | 13" x 13"          |

## **Product specifications**

Grid to be fabricated using corrosion resistant stainless steel having 18/10 chrome/nickel content. Grid has a unique design that is ideal for rinsing or draining, or simply protecting the sink surface from scratching. Grid has rubber-tipped footings for stability and rubber protectors on all corners to protect from scratching bowl sides. Grid to be Julien model no. 200261 and is compatible with 13" x 13" Julien sink models.