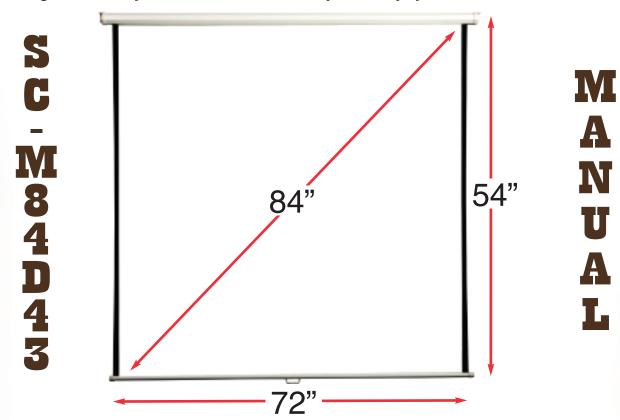

## **SPECIFICATIONS:**

- Nominal Diagonal Size: 84"
- Aspect Ratio: 4:3 NTSC Video
- Screen Size: 72"w x 54"h
- Viewing Size: 66.5"w x 50"h
- C 36 1 1 36 W X 30 H
- Screen Material: Matte White
- Top Mask: 6" Mask
- Case Size: Lenght: 75.1" Diameter: 2.6"
- · Case Color: White
- Format: Manual Wall Mount
- Gain: 1.0