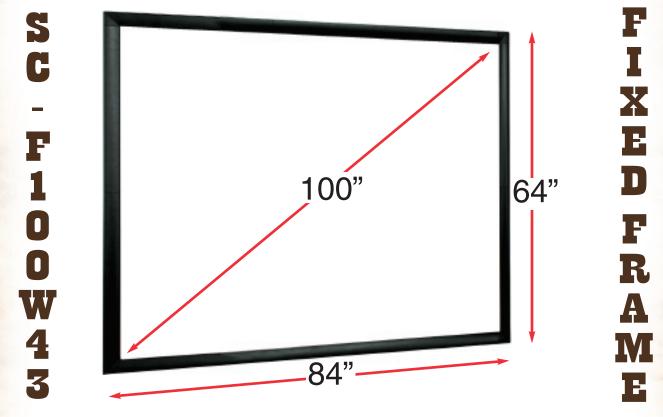

### **SPECIFICATIONS:**

- Nominal Diagonal Size: 100"
- Aspect Ratio: 4:3 NTSC Video
- Screen Size: 84"w x 64"h
- Viewing Size: 80"w x 60"h
- Screen Material: High Contrast White
- Frame Color: Black
- Format: Fixed Wall Mount
- Gain: 0.9