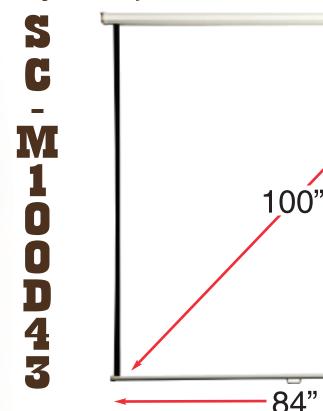

# SPECIFICATIONS:

- Nominal Diagonal Size: 100"
- Aspect Ratio: 4:3 NTSC Video
- Screen Size: 84"w x 64"h
- Viewing Size: 79"w x 69"h
- Screen Material: Matte White
- Top Mask: 6" Mask
- Case Size: Lenght: 87.7" Diameter: 2.6"
- · Case Color: White
- Format: Manual Wall Mount
- Gain: 1.0