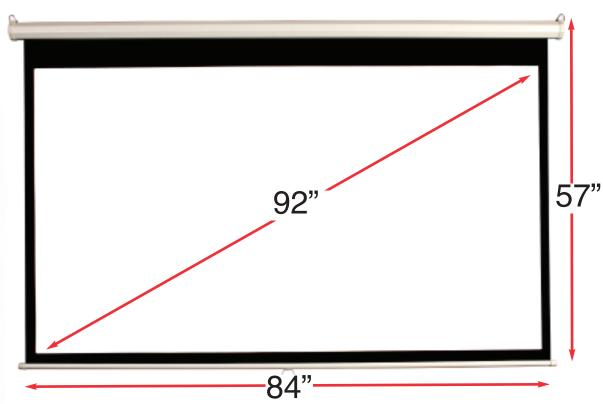

## **SPECIFICATIONS:**

- Nominal Diagonal Size: 92"
- Aspect Ratio: 16:9 Home Theater
- Screen Size: 84"w x 57"h
- Viewing Size: 80"w x 45"h
- Screen Material: Matte White
- Top Mask: 12" Mask
- Case Size: Lenght: 87.9" Diameter: 2.6"
- Case Color: White
- Format: Manual Wall Mount
- Gain: 1.0