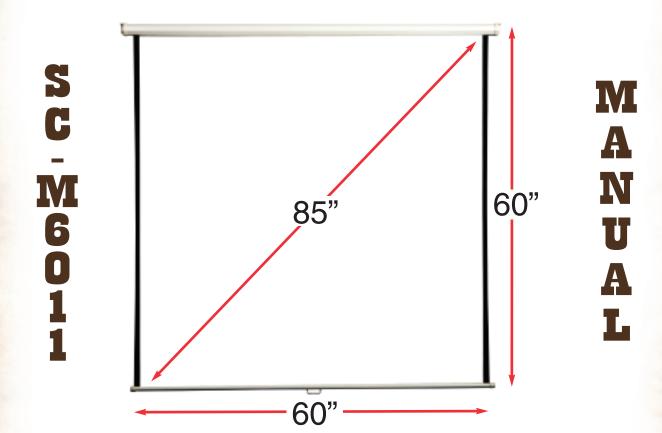

## **SPECIFICATIONS:**

- Nominal Diagonal Size: 85"
- Aspect Ratio: 1:1
- Screen Size: 60"w x 60"h
- Viewing Size: 60"w x 60"h
- Screen Material: Matte White
- Top Mask: 6" Mask
- Case Size: Lenght: 67.7" Diameter: 2.2"
- · Case Color: White
- Format: Manual Wall Mount
- Gain: 1.0