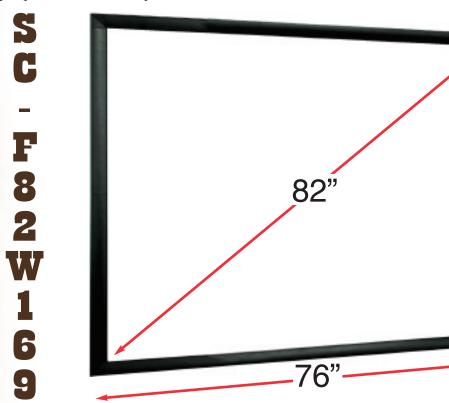

## **SPECIFICATIONS:**

- Nominal Diagonal Size: 82"
- Aspect Ratio: 16:9 Home Theater
- Screen Size: 76"w x 44"h
- Viewing Size: 72"w x 40.5"h
- Screen Material: High Contrast White
- Frame Color: Black
- · Format: Fixed Wall Mount
- Gain: 0.9