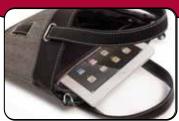

## HERRINGBONE TABLET/ULTRABOOK TOTES

Padded, poly-fur lined pocket protects your iPad or Tablet.

Integrated workstation keeps your accessories organized

Stylish exterior with Koskin accents and polished Nickel fittings

The slim-line styling and rich Herringbone fabric gives these cases an attractive, sophisticated look and feel. There are separate, padded compartments for both your Ultrabook and your tablet, keeping them both secure and protected. The integrated workstation helps organize your compact accessories - keys, MP3 player, pens, USB Flash Drives, SD cards and more. The removable shoulder strap allows you to carry what your gear while keeping your hands free.