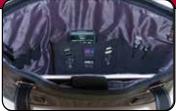

The slim-line styling and rich Herringbone fabric gives these cases an attractive, sophisticated look and feel. There are separate, padded compartments for both your Ultrabook and your tablet, keeping them both secure and protected. The integrated workstation helps organize your compact accessories - keys, MP3 player, pens, USB Flash Drives, SD cards and more. The removable shoulder strap allows you to carry what your gear while keeping your hands free.