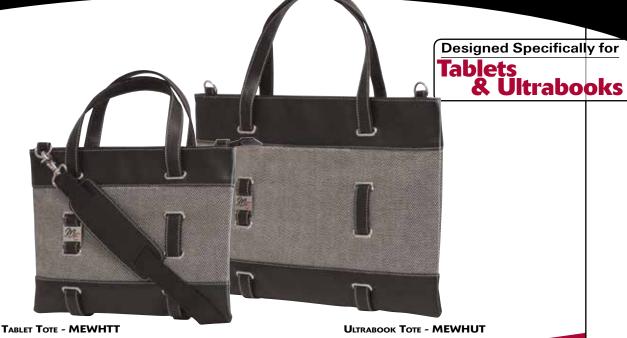

Tablet Tote #: MEWHTT
Ultrabook Tote #: MEWHUT

SRP: \$59.99 SRP: \$69.99

The Herringbone Ultrabook/Tablet Totes are a perfect combination of looks and features for any situation. These sleek totes are specifically designed for today's Ultrabooks and Tablets. They share the fashion-inspired styling of our larger totes but in a compact, convenient size.

The slim-line styling and rich Herringbone fabric gives these cases an attractive, sophisticated look and feel. There are separate, padded compartments for both your Ultrabook and your tablet, keeping them both secure and protected. The integrated workstation helps organize your compact accessories - keys, MP3 player, pens, USB Flash Drives, SD cards and more. The removable shoulder strap allows you to carry what your gear while keeping your hands free.