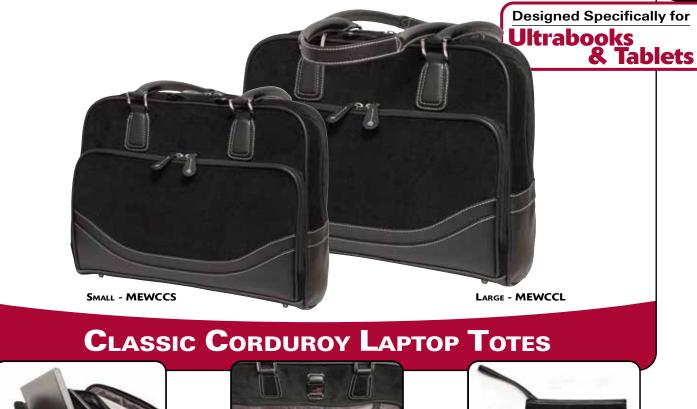

Small #: MEWCCS Large #: MEWCCL

SRP: \$99.99 SRP: \$119.99

Our new Corduroy Tote is one of the best products we have ever produced. The classic styling and rich Corduroy fabric give this case an attractive, sophisticated look and feel. Available in two sizes, the case features a padded laptop pocket, a soft fur-lined iPad/tablet pocket, two storage sections, a separate accordion file section plus a zip-down workstation for your travel accessories.

The Corduroy Tote is highlighted by black trim with contrast stitching and polished nickel fittings. Our signature shoulder straps are flattened where they rest on your shoulder which make a loaded bag much more comfortable to carry. The full-length rear pocket and a trolley strap provide ease of use when traveling. A matching clutch is ideal for miscellaneous accessories or cosmetics. When you combine the great styling, laptop and tablet protection, storage and organization features and user comfort, the Classic Corduroy Tote may be the perfect case for today's woman on the go!

- Classic styling with fashion-inspired materials
- Padded compartment for Laptop and/or Ultrabook
- Poly-fur lined pocket specifically for an iPad or Tablet
- Zip-down workstation
- Features · Separate accordion file section
  - Full-length exterior pocket and handy trolley strap
  - Matching accessory clutch
  - Lifetime Warranty