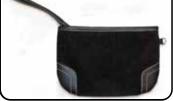

## MOBILESIDGE Bring It On.

Separate, padded pockets for both a laptop and a tablet

**Customized workstation for** organizing your travel accessories

Matching Clutch is ideal for personal items or cosmetics

The Corduroy Tote is highlighted by black trim with contrast stitching and polished nickel fittings. Our signature shoulder straps are flattened where they rest on your shoulder which make a loaded bag much more comfortable to carry. The full-length rear pocket and a trolley strap provide ease of use when traveling. A matching clutch is ideal for miscellaneous accessories or cosmetics. When you combine the great styling, laptop and tablet protection, storage and organization features and user comfort, the Classic Corduroy Tote may be the perfect case for today's woman on the go!