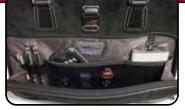

Small #: MEWCCS Large #: MEWCCL

SRP: \$99.99 SRP: \$119.99

Our new Corduroy Tote is one of the best products we have ever produced. The classic styling and rich Corduroy fabric give this case an attractive, sophisticated look and feel. Available in two sizes, the case features a padded laptop pocket, a soft fur-lined iPad/tablet pocket, two storage sections, a separate accordion file section plus a zip-down workstation for your travel accessories.

- Classic styling with fashion-inspired materials
- Padded compartment for Laptop and/or Ultrabook
- Poly-fur lined pocket specifically for an iPad or Tablet
- Zip-down workstation
- Features · Separate accordion file section
  - Full-length exterior pocket and handy trolley strap
  - Matching accessory clutch
  - Lifetime Warranty