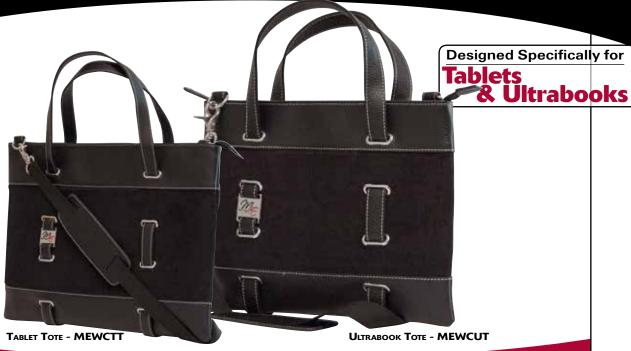

## **CORDUROY TABLET/ULTRABOOK TOTES**

Padded, poly-fur lined pocket protects your iPad or Tablet.

Integrated workstation keeps your accessories organized.

Stylish exterior with Koskin accents and polished Nickel fittings

Tablet Tote #: MEWCTT
Ultrabook Tote #: MEWCUT

SRP: \$59.99 SRP: \$69.99

The Corduroy Ultrabook/Tablet Totes are a perfect combination of looks and features for any situation. These sleek totes are specifically designed for today's Ultrabooks and Tablets. They share the fashion-inspired styling of our larger totes but in a compact, convenient size.

The slim-line styling and rich Corduroy fabric gives these cases an attractive, sophisticated look and feel. There are separate, padded compartments for both your Ultrabook and your tablet, keeping them both secure and protected. The integrated workstation helps organize your compact accessories - keys, MP3 player, pens, USB Flash Drives, SD cards and more. The removable shoulder strap allows you to carry what your gear while keeping your hands free.