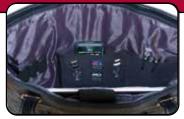

The slim-line styling and rich Corduroy fabric gives these cases an attractive, sophisticated look and feel. There are separate, padded compartments for both your Ultrabook and your tablet, keeping them both secure and protected. The integrated workstation helps organize your compact accessories - keys, MP3 player, pens, USB Flash Drives, SD cards and more. The removable shoulder strap allows you to carry what your gear while keeping your hands free.

When you combine the great styling, laptop and tablet protection, organization features and user comfort, the new Corduroy Totes may be the perfect cases for today's woman on the go!

- Classic styling with fashion-inspired materials
- Padded compartment for Ultrabook\*
   \*(Ultrabook compartment available only in MEWCUT)
- Poly-fur lined pocket specifically for an iPad or Tablet
- Integrated workstation for accessories
- Compact size for life on the go!
- Removable and adjustable shoulder strap
- Easy access front pocket
- Lifetime Warranty