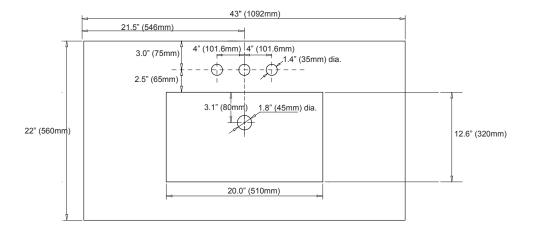

SQUARE BOWL CST430WT-3

# **FEATURES**

- Glossy Vitreous China finish
- Rear overflow with square integral bowl
- Available in five standard sizes 25", 31", 37", 43" and 49"
- Top pre-cut for 8" wide spread faucet and standard drain outlet

# **COLORS / FINISHES**

WT: White

# NOMINAL DIMENSIONS

■ 43" Width x 22" Depth

# SPECIFIED MODEL

| MODEL      | DESCRIPTION            | COLORS / FINISHES |  |
|------------|------------------------|-------------------|--|
| CST430WT-3 | 43" Vitreous China top | ☐ White           |  |

| RECOMMENDED COMPONENT |                                           |  |        |
|-----------------------|-------------------------------------------|--|--------|
| UM110CP               | Xylem Pop-up Umbrella Drain with Overflow |  | Chrome |

# PRODUCT DIAGRAM