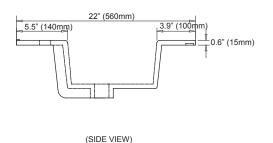

RE BOWL CST430WT-3

# **FEATURES**

- Glossy Vitreous China finish
- Rear overflow with square integral bowl
- Available in five standard sizes 25", 31", 37", 43" and 49"
- Top pre-cut for 8" wide spread faucet and standard drain outlet

# **COLORS / FINISHES**

WT: White

# NOMINAL DIMENSIONS

■ 43" Width x 22" Depth

# SPECIFIED MODEL

| MODEL      | DESCRIPTION            | COLORS / FINISHES |  |
|------------|------------------------|-------------------|--|
| CST430WT-3 | 43" Vitreous China top | ☐ White           |  |

| RECOMMENDED COMPONENT |                                           |  |        |
|-----------------------|-------------------------------------------|--|--------|
| UM110CP               | Xylem Pop-up Umbrella Drain with Overflow |  | Chrome |

# PRODUCT DIAGRAM