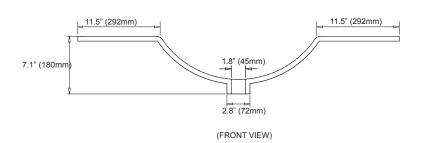

UARE BOWL CST430WT-3

# **FEATURES**

- Glossy Vitreous China finish
- Rear overflow with square integral bowl
- Available in five standard sizes 25", 31", 37", 43" and 49"
- Top pre-cut for 8" wide spread faucet and standard drain outlet

# **COLORS / FINISHES**

WT: White

# NOMINAL DIMENSIONS

■ 43" Width x 22" Depth

# SPECIFIED MODEL

| MODEL      | DESCRIPTION            | COLORS / FINISHES |  |
|------------|------------------------|-------------------|--|
| CST430WT-3 | 43" Vitreous China top | ☐ White           |  |

| RECOMMENDED COMPONENT |                                           |  |        |
|-----------------------|-------------------------------------------|--|--------|
| UM110CP               | Xylem Pop-up Umbrella Drain with Overflow |  | Chrome |

# PRODUCT DIAGRAM