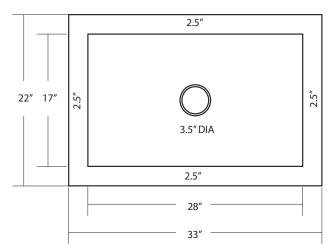

#### TOP VIEW

#### **PRODUCT DETAILS**

- \* 33" x 22" x 10.5" OD (6.5" Apron)
- \* 28" x 17" x 10" ID
- \* Hand hammered 16 gauge recycled copper
- \* Apron extends 1.5" on sides
- \* 3.5" drain opening
- \* Dimensions are not exact and may vary  $\pm \frac{1}{2}$ "