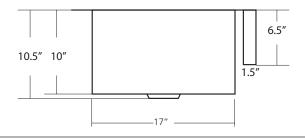

#### SIDE VIEW

CPS291- Antique CPS591- Brushed Nickel

#### **PRODUCT DETAILS**

- \* 33" x 22" x 10.5" OD (6.5" Apron)
- \* 28" x 17" x 10" ID
- \* Hand hammered 16 gauge recycled copper
- \* Apron extends 1.5" on sides
- \* 3.5" drain opening
- \* Dimensions are not exact and may vary  $\pm \frac{1}{2}$ "