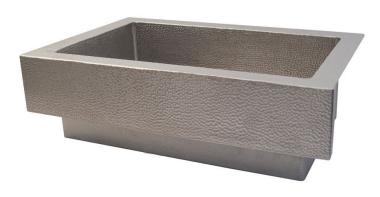

# **PARAGON**

#### SIDE VIEW

CPS291- Antique CPS591- Brushed Nickel

#### **PRODUCT DETAILS**

- \* 33" x 22" x 10.5" OD (6.5" Apron)
- \* 28" x 17" x 10" ID
- \* Hand hammered 16 gauge recycled copper
- \* Apron extends 1.5" on sides
- \* 3.5" drain opening
- \* Dimensions are not exact and may vary  $\pm \frac{1}{2}$ "