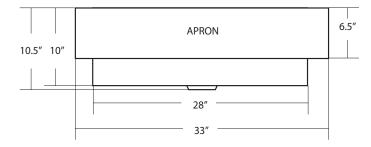

#### FRONT VIEW

#### **PRODUCT DETAILS**

- \* 33" x 22" x 10.5" OD (6.5" Apron)
- \* 28" x 17" x 10" ID
- \* Hand hammered 16 gauge recycled copper
- \* Apron extends 1.5" on sides
- \* 3.5" drain opening
- \* Dimensions are not exact and may vary  $\pm \frac{1}{2}$ "