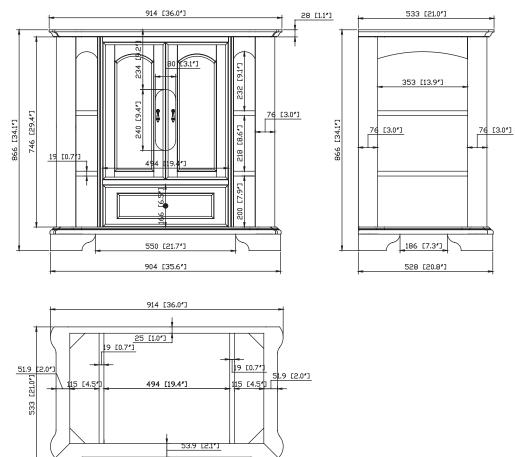

# **PRODUCT DIAGRAM**

### NOMINAL DIMENSIONS

■ 36" Width x 21" Depth x 34" Height