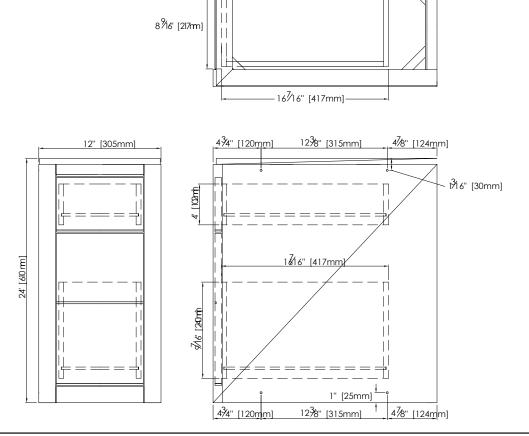

## **PRODUCT DIAGRAM**

### NOMINAL DIMENSIONS

• 12" Width x 22" Depth x 24" Height

1¾" [44mm]

22" [559mm]