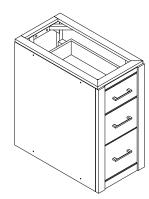

## **PRODUCT DIAGRAM**

#### **FEATURES**

- sophisticated elegance
- chrome accented drawers
- matching mirror with chrome trim
- · constructed of poplar solids and birch veneers
- · two drawers with soft-close undermount glides