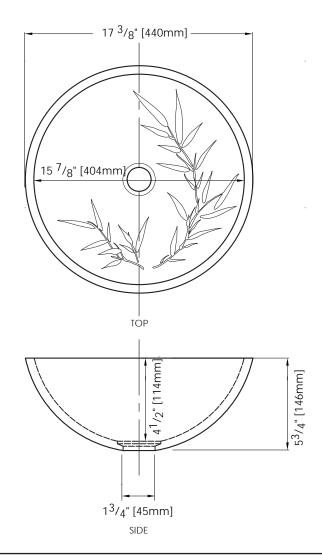

## **NOMINAL DIMENSIONS**

• 173/8" Width x 173/8" Depth x 53/4" Height

# **PRODUCT DIAGRAM**