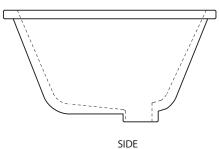

TREOUS CHINA UNDERMOUNT/ CUM198RWT

## **FEATURES**

- udermount application
- Vitreous China

### **COLORS / FINISHES**

White

### NOMINAL DIMENSIONS

• 21" Width x 13.25" Depth x 7" Height





# **SPECIFIED MODEL**

| MODEL     | DESCRIPTION                               | COLORS / FINISHES |  |  |
|-----------|-------------------------------------------|-------------------|--|--|
| CUM198RWT | 18" Rectangular Undermount Vitreous China | ☐ White           |  |  |

| RECOMMENDED COMPONENTS |  |                      |  |  |        |  |                |
|------------------------|--|----------------------|--|--|--------|--|----------------|
| Drain Kit              |  | Xylem Umbrella Drain |  |  | Chrome |  | Brushed Nickel |

# **PRODUCT DIAGRAM**