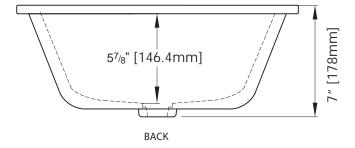

### NOMINAL DIMENSIONS

• 21" Width x 13.25" Depth x 7" Height

# **PRODUCT DIAGRAM**