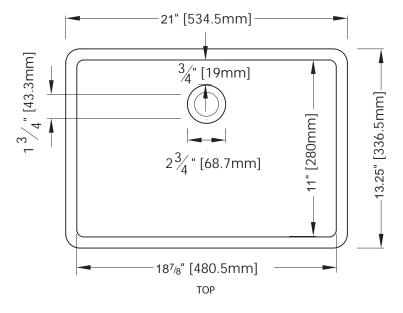

### NOMINAL DIMENSIONS

• 21" Width x 13.25" Depth x 7" Height

# **PRODUCT DIAGRAM**