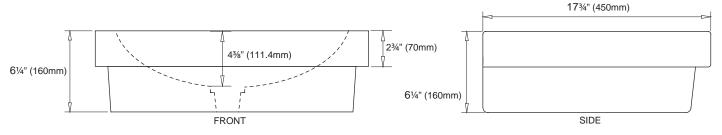

# **PRODUCT DIAGRAM**

#### NOMINAL DIMENSIONS

• 211/4" Width 173/4" Depth x 61/4" Height