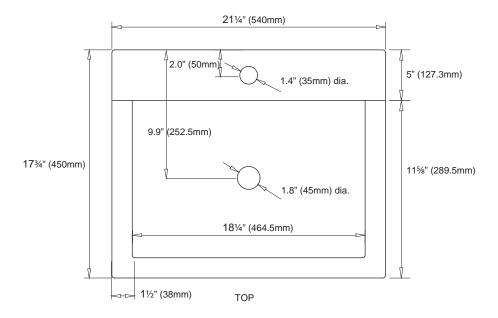

# **PRODUCT DIAGRAM**

#### NOMINAL DIMENSIONS

• 211/4" Width 173/4" Depth x 61/4" Height