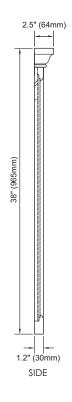

### **NOMINAL DIMENSIONS**

• 36" Width x 2.5" Depth x 38" Height

# **PRODUCT DIAGRAM**

**DESCRIPTION** 

36" WYNCOTE Mirror

8" Widespread Faucet

**COLORS / FINISHES** 

□ Mahogany

☐ Chrome