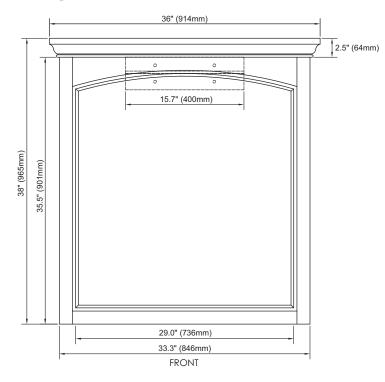

### **NOMINAL DIMENSIONS**

• 36" Width x 2.5" Depth x 38" Height

# **PRODUCT DIAGRAM**

**DESCRIPTION** 

36" WYNCOTE Mirror

8" Widespread Faucet

**COLORS / FINISHES** 

□ Mahogany

☐ Chrome