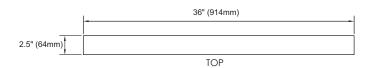

### **NOMINAL DIMENSIONS**

• 36" Width x 2.5" Depth x 38" Height

# **PRODUCT DIAGRAM**

**DESCRIPTION** 

36" WYNCOTE Mirror

8" Widespread Faucet

**COLORS / FINISHES** 

□ Mahogany

☐ Chrome