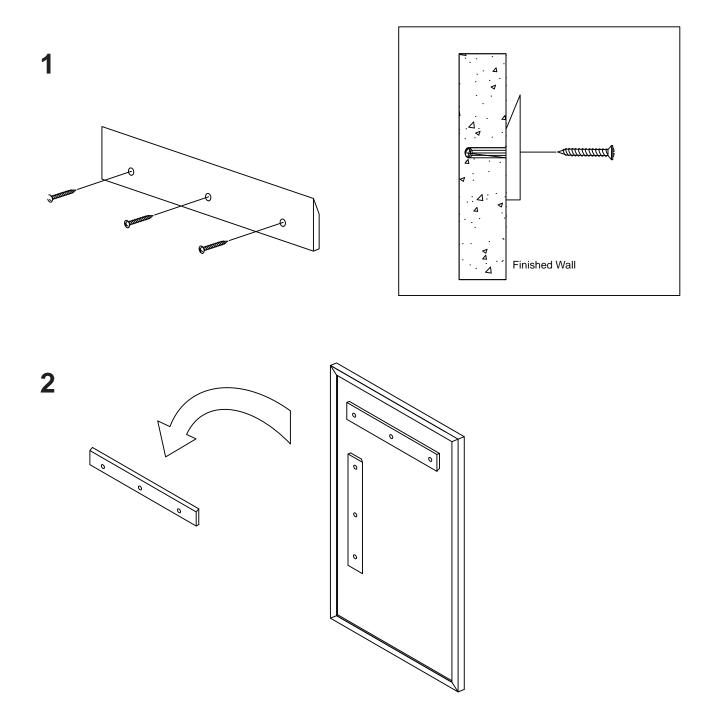

**NOTE:** Where possible, try to affix to a stud or provide adequate wall support for the size and weight of the mirror. Mirror comes with pre-attached brackets on the frame and a wall mount rail. Affix the rail to the wall in the desired location by pre-drilling the rail and then affixing the rail using the proper fastening, based upon wall material.