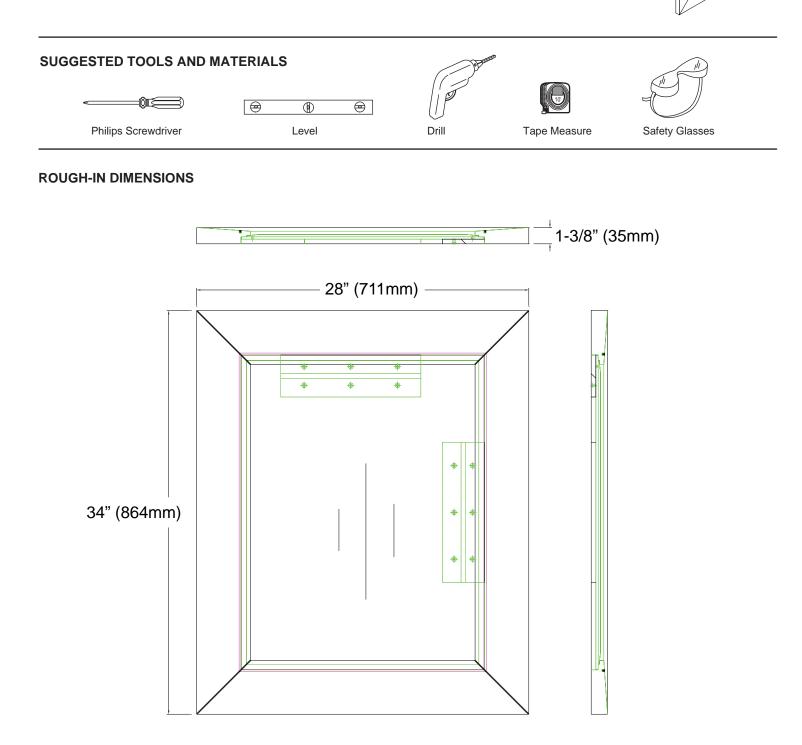

**NOTE:** Where possible, try to affix to a stud or provide adequate wall support for the size and weight of the mirror. Mirror comes with pre-attached brackets on the frame and a wall mount rail. Affix the rail to the wall in the desired location by pre-drilling the rail and then affixing the rail using the proper fastening, based upon wall material.