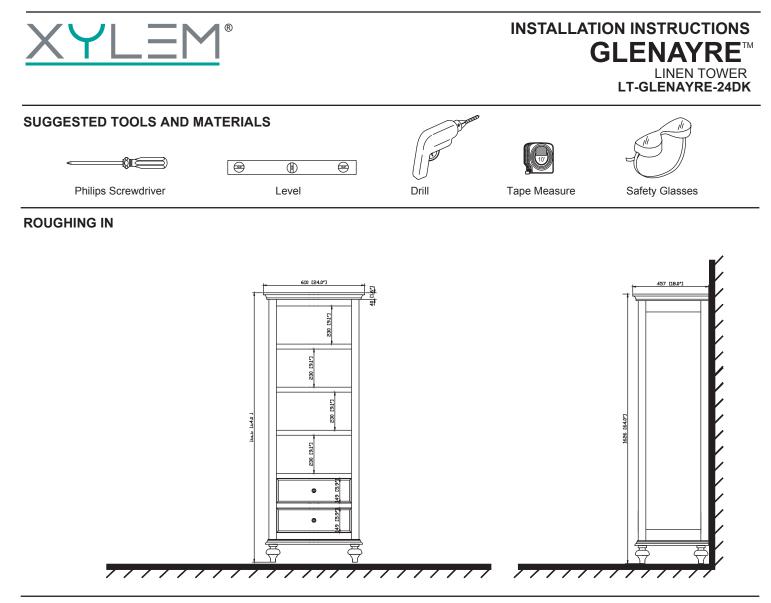

## INSTALLATION INSTRUCTIONS

- Position the linen tower against the finished wall. If necessary, turn the leg levelers to achieve level.
- The linen tower legs are removable per your installation needs.