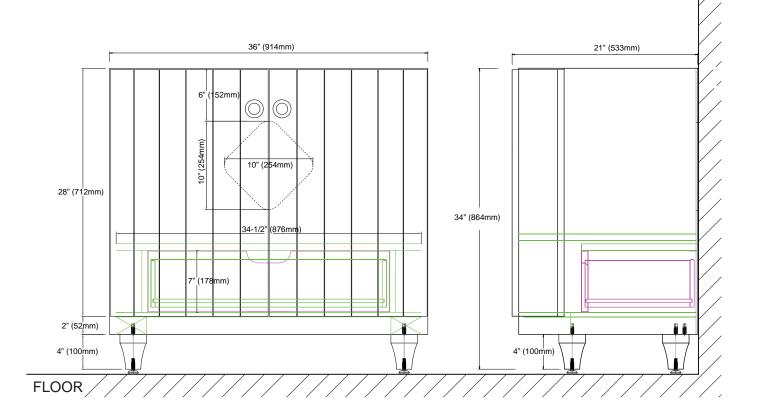

INSTALLATION INSTRUCTIONS CAPRI VANITY V-CAPRI-36DE

## THANK YOU FOR CHOOSING XYLEM

Please take a few minutes to review this manual before you start installation. If you encounter any installation problems, please don't hesitate to contact us. Before you begin, please observe all local building codes. Unpack the new product and inspect for damage. The appearance of your vanity may differ from the illustrations in this guide. This instructions still apply. Please ensure the finished wall is straight and plumb and the floor is flat and perpendicular to the finished wall.





## **ROUGH-IN DIMENSIONS**



FINISHED WALL



## CARE AND CLEANING

- To maintain the beauty of the finish, avoid placing the furniture in direct sunlight, as sunlight causes fading. Also avoid extreme changes in temperature by arranging furniture away from radiators, heat and air vents, and air conditioning units. Avoid placing furniture directly under windows.
- Dust the vanity frequently with a clean, soft, dry or lint-free cloth. Clean the surface by rubbing in the direction of the grain using damp lint-free cloth. Avoid using silicone cleaners and waxes.
- Clean up excess water and spills immediately. Use blotting rather than a wiping action. Water left over a long period of time will cause white spots in the finish. Please note that some chemicals may damage the finish.

Rev 2/10