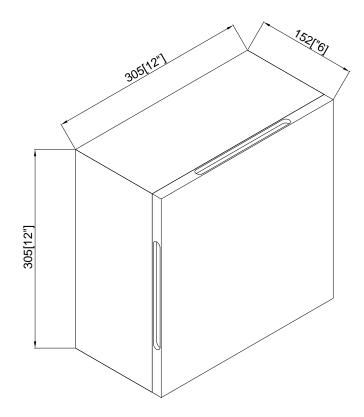

# **INSTALLATION INSTRUCTIONS**

MI-BLOX-XX12xx

# THANK YOU FOR CHOOSING XYLEM

Please take a few minutes to review this manual before you start installation. If you encounter any installation problems, please don't hesitate to contact us. Before you begin, please observe all local building codes. Unpack the new product and inspect for damage. The appearance of your vanity may differ from the illustrations in this guide. This instructions still apply. Please ensure the finished wall is straight and plumb and the floor is flat and perpendicular to the finished wall.





#### SUGGESTED TOOLS AND MATERIALS









Tape Measure



Safety Glasses

## **ROUGH-IN DIMENSIONS**







MI-BLOX-OP12DW





## **CARE AND CLEANING**

- To maintain the beauty of the finish, avoid placing the furniture in direct sunlight, as sunlight causes fading. Also avoid extreme changes in temperature by arranging furniture away from radiators, heat and air vents, and air conditioning units. Avoid placing furniture directly under windows.
- · Clean the mirror using a soft, slightly damp cloth. When cleaning the mirror, spray the mirror with a glass cleaner and wipe clean.