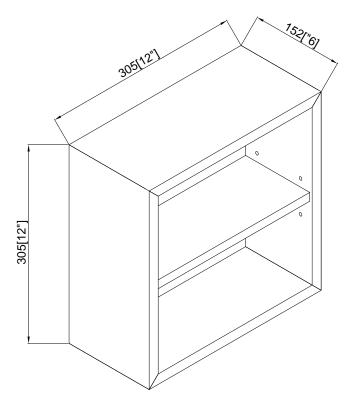

# **INSTALLATION INSTRUCTIONS**

MI-BLOX-XX12xx

# THANK YOU FOR CHOOSING XYLEM

Please take a few minutes to review this manual before you start installation. If you encounter any installation problems, please don't hesitate to contact us. Before you begin, please observe all local building codes. Unpack the new product and inspect for damage. The appearance of your vanity may differ from the illustrations in this guide. This instructions still apply. Please ensure the finished wall is straight and plumb and the floor is flat and perpendicular to the finished wall.





#### SUGGESTED TOOLS AND MATERIALS









Tape Measure



Safety Glasses

## **ROUGH-IN DIMENSIONS**







MI-BLOX-OP12DW





## **CARE AND CLEANING**

- To maintain the beauty of the finish, avoid placing the furniture in direct sunlight, as sunlight causes fading. Also avoid extreme changes in temperature by arranging furniture away from radiators, heat and air vents, and air conditioning units. Avoid placing furniture directly under windows.
- · Clean the mirror using a soft, slightly damp cloth. When cleaning the mirror, spray the mirror with a glass cleaner and wipe clean.