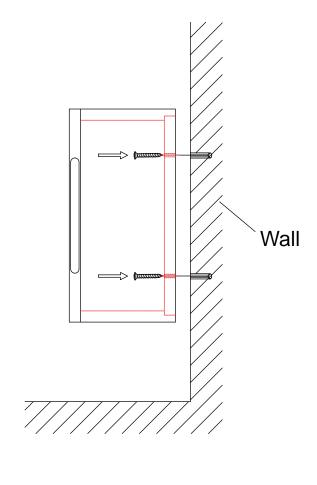

# THANK YOU FOR CHOOSING XYLEM

Please take a few minutes to review this manual before you start installation. If you encounter any installation problems, please don't hesitate to contact us. Before you begin, please observe all local building codes. Unpack the new product and inspect for damage. The appearance of your vanity may differ from the illustrations in this guide. This instructions still apply. Please ensure the finished wall is straight and plumb and the floor is flat and perpendicular to the finished wall.