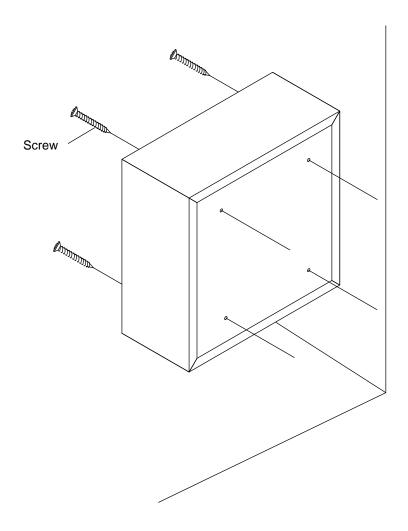

# **INSTALLATION INSTRUCTIONS**

MI-BLOX-XX12xx

# THANK YOU FOR CHOOSING XYLEM

Please take a few minutes to review this manual before you start installation. If you encounter any installation problems, please don't hesitate to contact us. Before you begin, please observe all local building codes. Unpack the new product and inspect for damage. The appearance of your vanity may differ from the illustrations in this guide. This instructions still apply. Please ensure the finished wall is straight and plumb and the floor is flat and perpendicular to the finished wall.





#### SUGGESTED TOOLS AND MATERIALS









Tape Measure



Safety Glasses

## **ROUGH-IN DIMENSIONS**







MI-BLOX-OP12DW





## **CARE AND CLEANING**

- To maintain the beauty of the finish, avoid placing the furniture in direct sunlight, as sunlight causes fading. Also avoid extreme changes in temperature by arranging furniture away from radiators, heat and air vents, and air conditioning units. Avoid placing furniture directly under windows.
- · Clean the mirror using a soft, slightly damp cloth. When cleaning the mirror, spray the mirror with a glass cleaner and wipe clean.